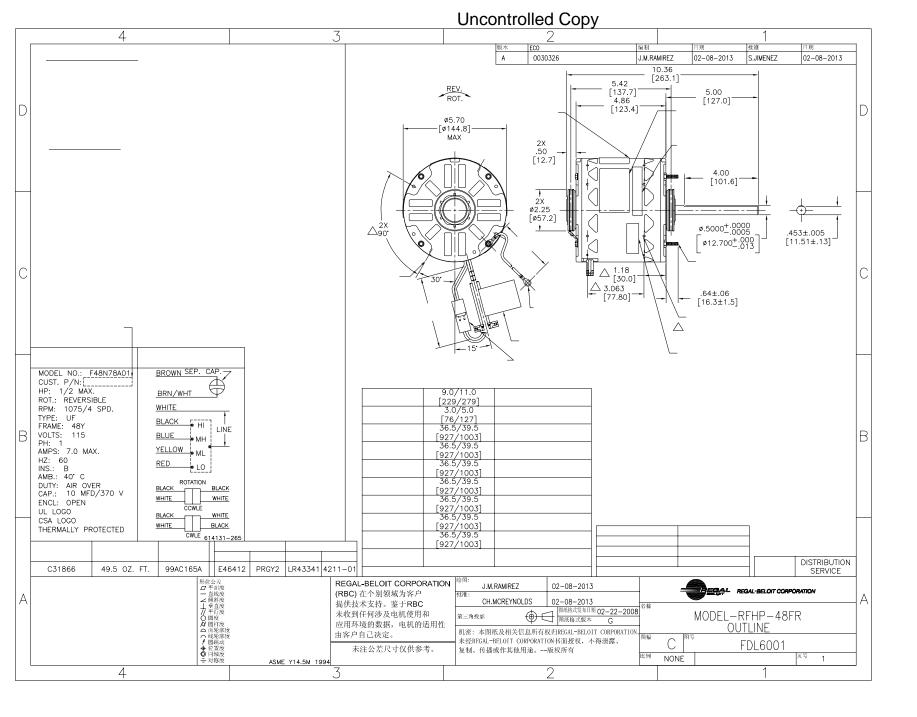

## Nameplate Specifications

| Output HP          | 1/2 MAX Hp | Output KW           | 0.37 kW       |  |
|--------------------|------------|---------------------|---------------|--|
| Frequency          | 60 Hz      | Voltage             | 115 V         |  |
| Current            | 7.0 MAX A  | Speed               | 1075 rpm      |  |
| Service Factor     | 1          | Phase               | 1             |  |
| Duty               | Air Over   | Insulation Class    | В             |  |
| Frame              | 48Y        | Enclosure           | Open Enclosed |  |
| Thermal Protection | Automatic  | Ambient Temperature | 40 °C         |  |
| UL                 | Recognized | CSA                 | Υ             |  |
| CE                 | N          |                     |               |  |
|                    |            |                     |               |  |

## **Technical Specifications**

| Electrical Type    | Permanent Split Capacitor     | Starting Method       | Across The Line |
|--------------------|-------------------------------|-----------------------|-----------------|
| Poles              | 6                             | Rotation              | Reversible      |
| Mounting           | Resilient Ring/Extended Studs | Motor Orientation     | Horizontal      |
| Drive End Bearing  | Sleeve                        | Opp Drive End Bearing | Sleeve          |
| Frame Material     | Rolled Steel                  | Shaft Type            | Flat            |
| Overall Length     | 10.36 in                      | Frame Length          | 4.25 in         |
| Shaft Diameter     | 0.500 in                      | Shaft Extension       | 5 in            |
| Connection Drawing | 614131-265                    | Outline Drawing       | FDL6001-S01     |