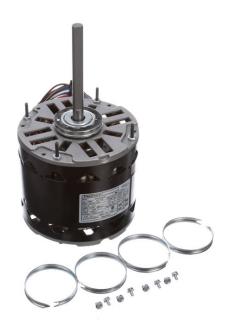

## PRODUCT INFORMATION PACKET

Model No: FDL6001
Catalog No: FDL6001

1/2 HP Fan & Blower Motor, 1075 RPM, 4 Speed, 115 Volts, 48 Frame, OAO

**Direct Drive Motors** 

## Nameplate Specifications

| Output HP          | 1/2 MAX Hp | Output KW           | 0.37 kW       |  |
|--------------------|------------|---------------------|---------------|--|
| Frequency          | 60 Hz      | Voltage             | 115 V         |  |
| Current            | 7.0 MAX A  | Speed               | 1075 rpm      |  |
| Service Factor     | 1          | Phase               | 1             |  |
| Duty               | Air Over   | Insulation Class    | В             |  |
| Frame              | 48Y        | Enclosure           | Open Enclosed |  |
| Thermal Protection | Automatic  | Ambient Temperature | 40 °C         |  |
| UL                 | Recognized | CSA                 | Υ             |  |
| CE                 | N          |                     |               |  |
|                    |            |                     |               |  |

## **Technical Specifications**

| Electrical Type    | Permanent Split Capacitor     | Starting Method       | Across The Line |
|--------------------|-------------------------------|-----------------------|-----------------|
| Poles              | 6                             | Rotation              | Reversible      |
| Mounting           | Resilient Ring/Extended Studs | Motor Orientation     | Horizontal      |
| Drive End Bearing  | Sleeve                        | Opp Drive End Bearing | Sleeve          |
| Frame Material     | Rolled Steel                  | Shaft Type            | Flat            |
| Overall Length     | 10.36 in                      | Frame Length          | 4.25 in         |
| Shaft Diameter     | 0.500 in                      | Shaft Extension       | 5 in            |
| Connection Drawing | 614131-265                    | Outline Drawing       | FDL6001-S01     |