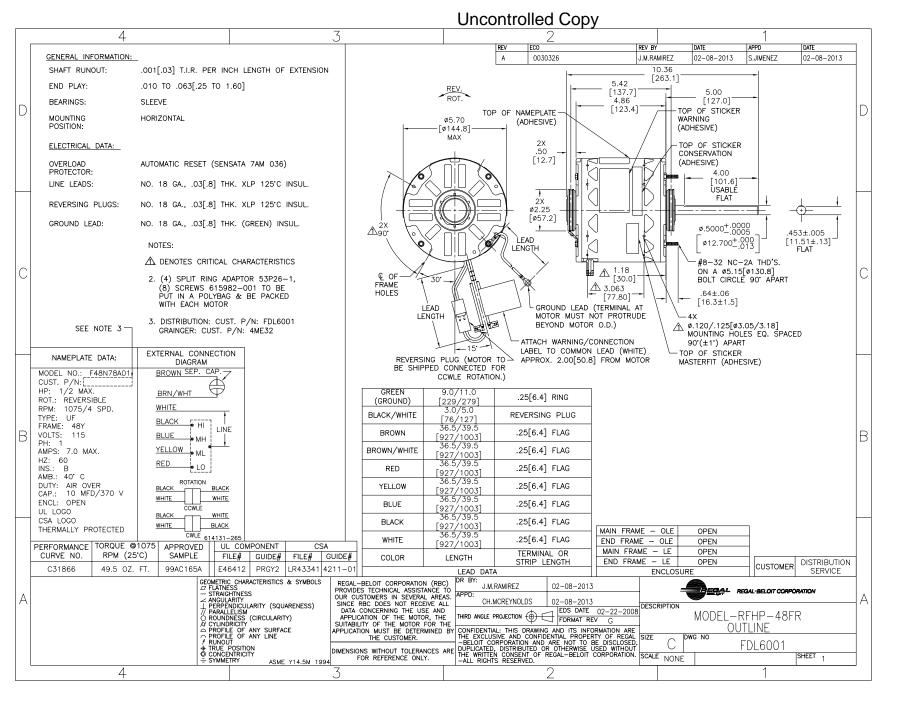

## Nameplate Specifications

| Output HP          | 1/2 MAX Hp | Output KW           | 0.37 kW       |  |
|--------------------|------------|---------------------|---------------|--|
| Frequency          | 60 Hz      | Voltage             | 115 V         |  |
| Current            | 7.0 MAX A  | Speed               | 1075 rpm      |  |
| Service Factor     | 1          | Phase               | 1             |  |
| Duty               | Air Over   | Insulation Class    | В             |  |
| Frame              | 48Y        | Enclosure           | Open Enclosed |  |
| Thermal Protection | Automatic  | Ambient Temperature | 40 °C         |  |
| UL                 | Recognized | CSA                 | Υ             |  |
| CE                 | N          |                     |               |  |
|                    |            |                     |               |  |

## **Technical Specifications**

| Electrical Type    | Permanent Split Capacitor     | Starting Method       | Across The Line |
|--------------------|-------------------------------|-----------------------|-----------------|
| Poles              | 6                             | Rotation              | Reversible      |
| Mounting           | Resilient Ring/Extended Studs | Motor Orientation     | Horizontal      |
| Drive End Bearing  | Sleeve                        | Opp Drive End Bearing | Sleeve          |
| Frame Material     | Rolled Steel                  | Shaft Type            | Flat            |
| Overall Length     | 10.36 in                      | Frame Length          | 4.25 in         |
| Shaft Diameter     | 0.500 in                      | Shaft Extension       | 5 in            |
| Connection Drawing | 614131-265                    | Outline Drawing       | FDL6001-S01     |