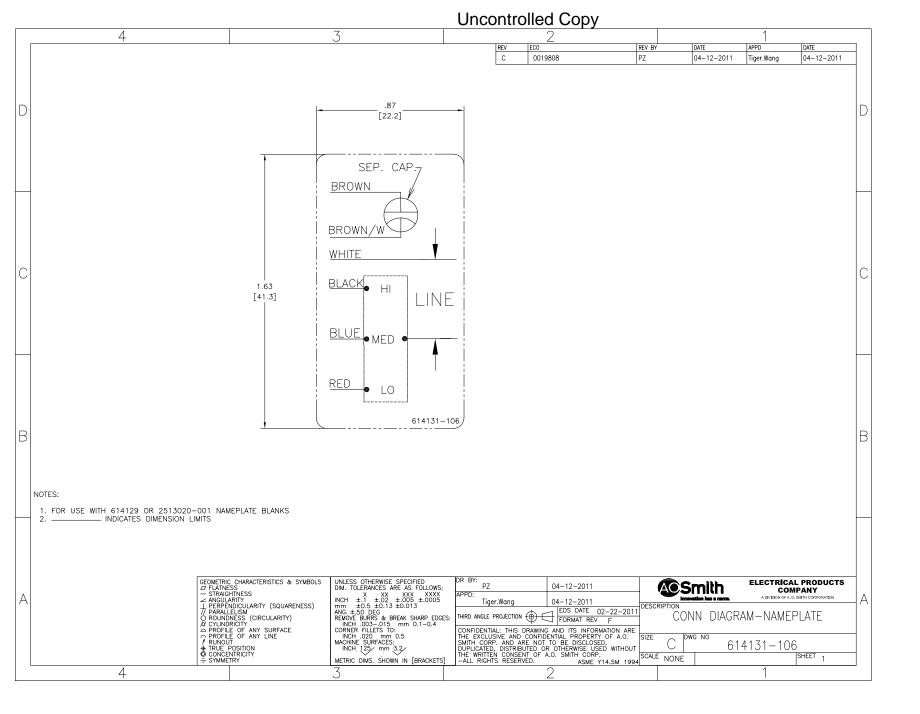

## **Technical Specifications**

| Electrical Type   | Permanent Split Capacitor | Starting Method       | Across The Line           |
|-------------------|---------------------------|-----------------------|---------------------------|
| Poles             | 6                         | Rotation              | Counterclockwise Lead End |
| Mounting          | Extended Studs            | Motor Orientation     | Horizontal                |
| Drive End Bearing | Sleeve                    | Opp Drive End Bearing | Sleeve                    |
| Frame Material    | Rolled Steel              | Shaft Type            | Flat                      |
| Overall Length    | 20.00 in                  | Frame Length          | 4.50 in                   |
| Shaft Diameter    | 0.500 in                  | Shaft Extension       | 7.7X.5X7.3 in             |
| Outline Drawing   | SA1056-S01                | Connection Drawing    | 614131-106                |