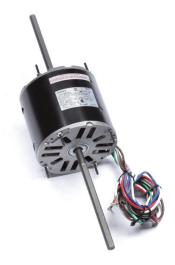

## PRODUCT INFORMATION PACKET

Model No: SA1056 Catalog No: SA1056

1/2 HP Fan Coil / Room Air Conditioner Motor, 1075 RPM, 3 Speed, 208-230 Volts, 48 Frame, Semi Enclosed

Fan Coil / Room Air Conditioner Motors

## Nameplate Specifications

| Output HP          | 1/2 Hp     | Output KW           | 0.37 kW       |  |
|--------------------|------------|---------------------|---------------|--|
| Frequency          | 60 Hz      | Voltage             | 208-230 V     |  |
| Current            | 2.7 A      | Speed               | 1075 rpm      |  |
| Service Factor     | 1          | Phase               | 1             |  |
| Duty               | Air Over   | Insulation Class    | В             |  |
| Frame              | 48Y        | Enclosure           | Semi Enclosed |  |
| Thermal Protection | Automatic  | Ambient Temperature | 60 °C         |  |
| UL                 | Recognized | CSA                 | Υ             |  |
| CE                 | N          |                     |               |  |

## **Technical Specifications**

| Electrical Type   | Permanent Split Capacitor | Starting Method       | Across The Line           |
|-------------------|---------------------------|-----------------------|---------------------------|
| Poles             | 6                         | Rotation              | Counterclockwise Lead End |
| Mounting          | Extended Studs            | Motor Orientation     | Horizontal                |
| Drive End Bearing | Sleeve                    | Opp Drive End Bearing | Sleeve                    |
| Frame Material    | Rolled Steel              | Shaft Type            | Flat                      |
| Overall Length    | 20.00 in                  | Frame Length          | 4.50 in                   |
| Shaft Diameter    | 0.500 in                  | Shaft Extension       | 7.7X.5X7.3 in             |
| Outline Drawing   | SA1056-S01                | Connection Drawing    | 614131-106                |