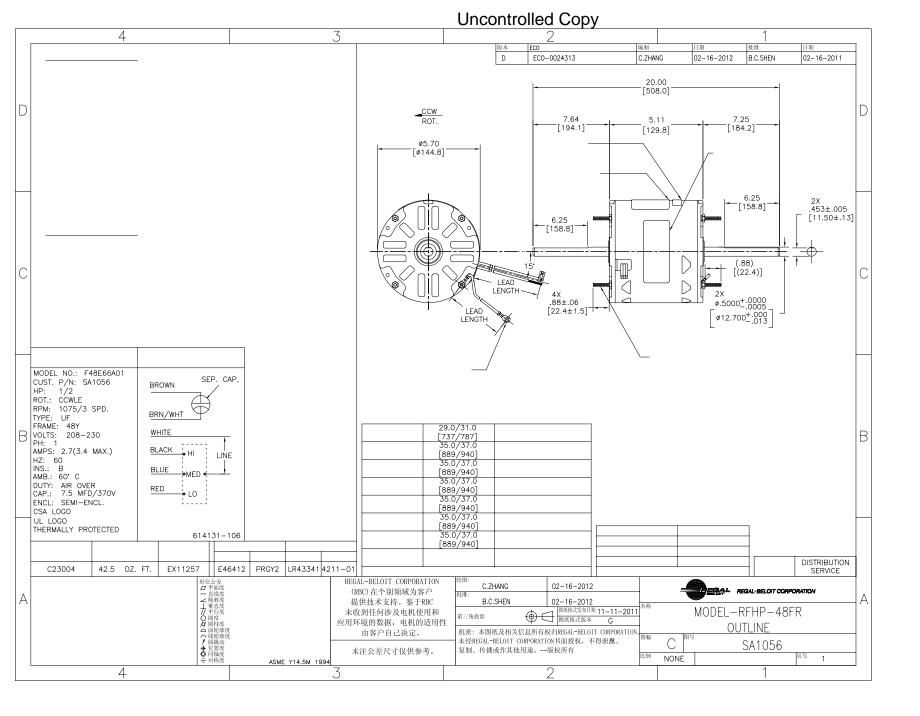

## **Technical Specifications**

| Electrical Type   | Permanent Split Capacitor | Starting Method       | Across The Line           |
|-------------------|---------------------------|-----------------------|---------------------------|
| Poles             | 6                         | Rotation              | Counterclockwise Lead End |
| Mounting          | Extended Studs            | Motor Orientation     | Horizontal                |
| Drive End Bearing | Sleeve                    | Opp Drive End Bearing | Sleeve                    |
| Frame Material    | Rolled Steel              | Shaft Type            | Flat                      |
| Overall Length    | 20.00 in                  | Frame Length          | 4.50 in                   |
| Shaft Diameter    | 0.500 in                  | Shaft Extension       | 7.7X.5X7.3 in             |
| Outline Drawing   | SA1056-S01                | Connection Drawing    | 614131-106                |