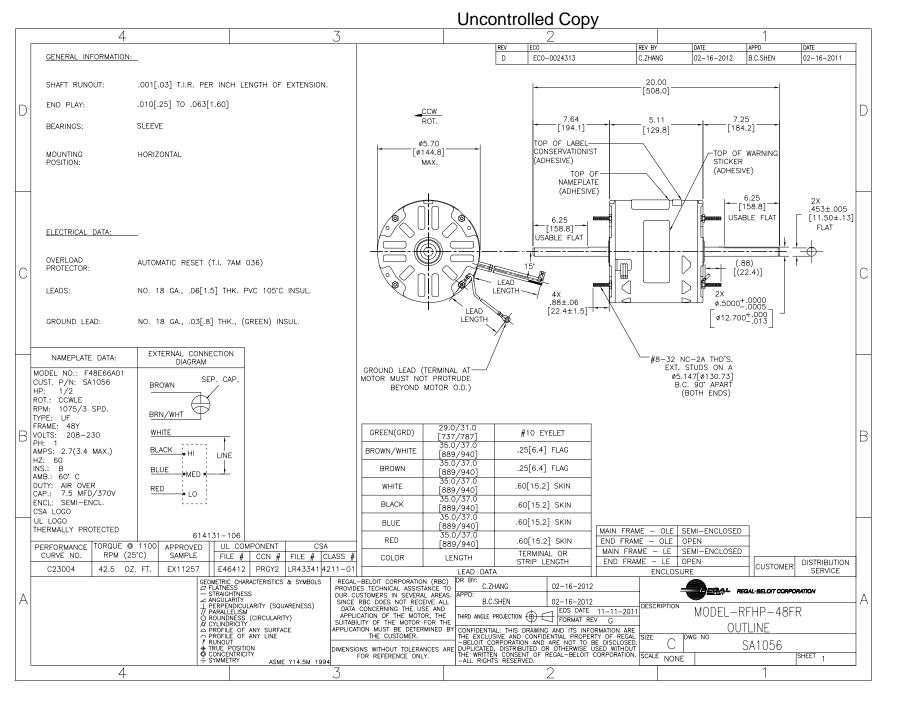

## Nameplate Specifications

| Output HP          | 1/2 Hp     | Output KW           | 0.37 kW       |  |
|--------------------|------------|---------------------|---------------|--|
| Frequency          | 60 Hz      | Voltage             | 208-230 V     |  |
| Current            | 2.7 A      | Speed               | 1075 rpm      |  |
| Service Factor     | 1          | Phase               | 1             |  |
| Duty               | Air Over   | Insulation Class    | В             |  |
| Frame              | 48Y        | Enclosure           | Semi Enclosed |  |
| Thermal Protection | Automatic  | Ambient Temperature | 60 °C         |  |
| UL                 | Recognized | CSA                 | Υ             |  |
| CE                 | N          |                     |               |  |

## **Technical Specifications**

| Electrical Type   | Permanent Split Capacitor | Starting Method       | Across The Line           |
|-------------------|---------------------------|-----------------------|---------------------------|
| Poles             | 6                         | Rotation              | Counterclockwise Lead End |
| Mounting          | Extended Studs            | Motor Orientation     | Horizontal                |
| Drive End Bearing | Sleeve                    | Opp Drive End Bearing | Sleeve                    |
| Frame Material    | Rolled Steel              | Shaft Type            | Flat                      |
| Overall Length    | 20.00 in                  | Frame Length          | 4.50 in                   |
| Shaft Diameter    | 0.500 in                  | Shaft Extension       | 7.7X.5X7.3 in             |
| Outline Drawing   | SA1056-S01                | Connection Drawing    | 614131-106                |