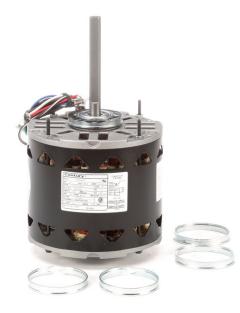

# **PRODUCT INFORMATION PACKET**

Model No: D1056 Catalog No: D1056 1/2 HP Fan & Blower Motor, 1075 RPM, 3 Speed, 208-230 Volts, 48 Frame, OAO Direct Drive Motors

Century®

Regal and Century are trademarks of Regal Beloit Corporation or one of its affiliated companies. ©2020 Regal Beloit Corporation, All Rights Reserved. MC017097E Product Information Packet: Model No: D1056, Catalog No:D1056 1/2 HP Fan & Blower Motor, 1075 RPM, 3 Speed, 208-230 Volts, 48 Frame, OAO

## Nameplate Specifications

| Output HP          | 1/2 Hp     | Output KW           | 0.37 kW       |  |
|--------------------|------------|---------------------|---------------|--|
| Frequency          | 60 Hz      | Voltage             | 208-230 V     |  |
| Current            | 3.6 A      | Speed               | 1075 rpm      |  |
| Service Factor     | 1          | Phase               | 1             |  |
| Duty               | Air Over   | Insulation Class    | В             |  |
| Frame              | 48         | Enclosure           | Open Enclosed |  |
| Thermal Protection | Automatic  | Ambient Temperature | 40 °C         |  |
| UL                 | Recognized | CSA                 | Υ             |  |
| CE                 | Ν          |                     |               |  |

## **Technical Specifications**

| Electrical Type    | Permanent Split Capacitor | Starting Method       | Across The Line |
|--------------------|---------------------------|-----------------------|-----------------|
| Poles              | 6                         | Rotation              | Reversible      |
| Mounting           | Resilient Rings           | Motor Orientation     | Horizontal      |
| Drive End Bearing  | Sleeve                    | Opp Drive End Bearing | Sleeve          |
| Frame Material     | Rolled Steel              | Shaft Type            | Flat            |
| Overall Length     | 9.86 in                   | Frame Length          | 4.25 in         |
| Shaft Diameter     | 0.500 in                  | Shaft Extension       | 4.5 in          |
| Connection Drawing | 614131-151                | Outline Drawing       | D1056-S01       |