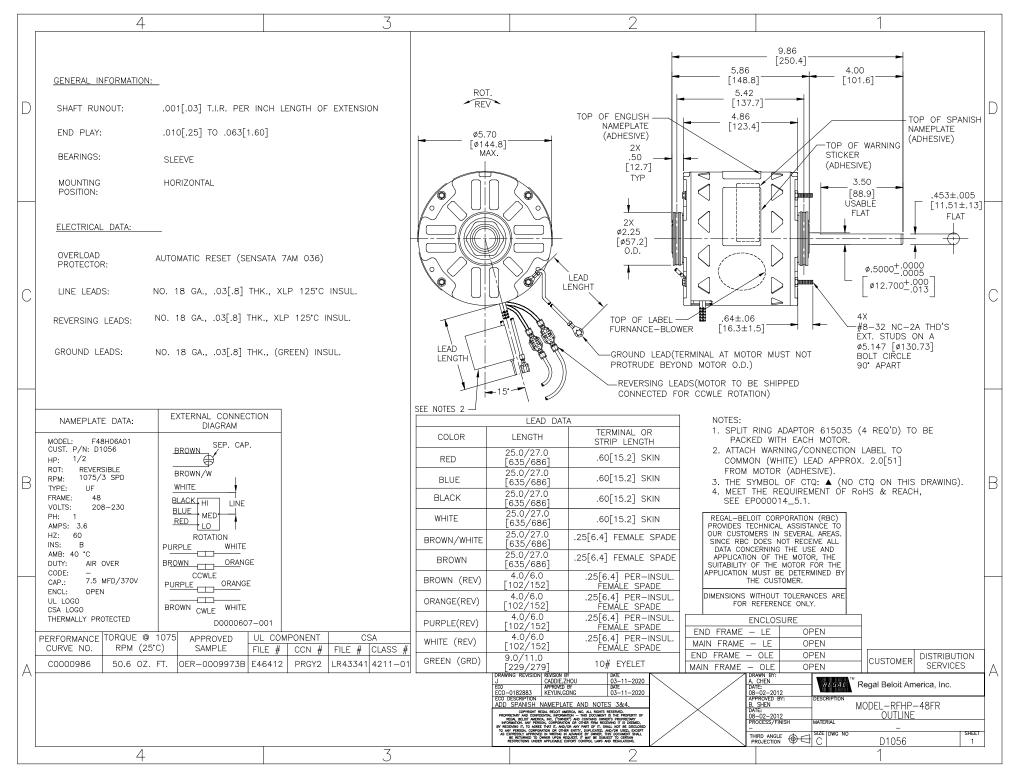

## **Technical Specifications**

| Electrical Type    | Permanent Split Capacitor | Starting Method       | Across The Line |
|--------------------|---------------------------|-----------------------|-----------------|
| Poles              | 6                         | Rotation              | Reversible      |
| Mounting           | Resilient Rings           | Motor Orientation     | Horizontal      |
| Drive End Bearing  | Sleeve                    | Opp Drive End Bearing | Sleeve          |
| Frame Material     | Rolled Steel              | Shaft Type            | Flat            |
| Overall Length     | 9.86 in                   | Frame Length          | 4.25 in         |
| Shaft Diameter     | 0.500 in                  | Shaft Extension       | 4.5 in          |
| Connection Drawing | 614131-151                | Outline Drawing       | D1056-S01       |