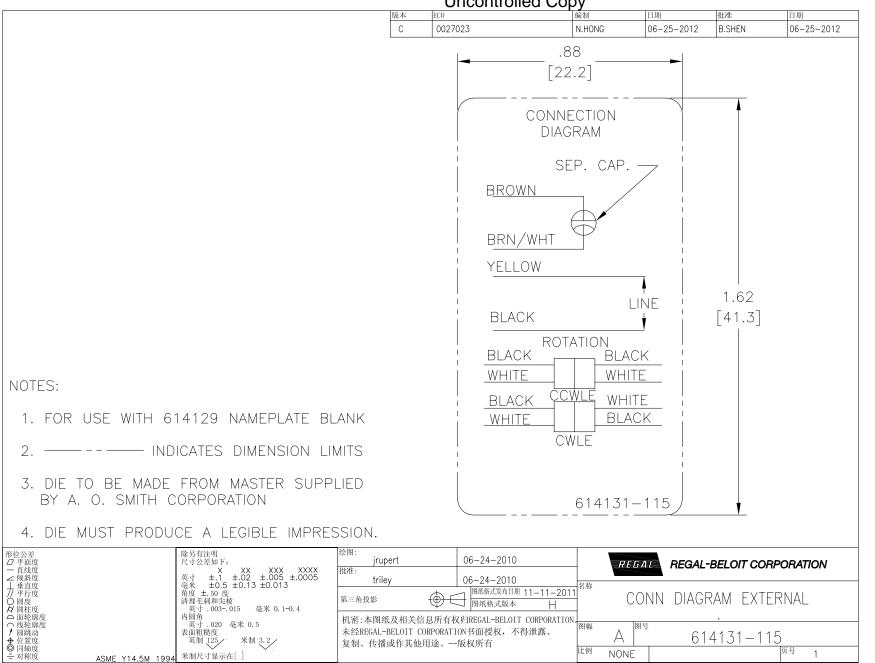

# **Technical Specifications**

| Electrical Type   | Permanent Split Capacitor | Starting Method       | Across The Line |  |
|-------------------|---------------------------|-----------------------|-----------------|--|
| Poles             | 6                         | Rotation              | Reversible      |  |
| Mounting          | Extended Studs            | Motor Orientation     | Any             |  |
| Drive End Bearing | Ball                      | Opp Drive End Bearing | Ball            |  |
| Frame Material    | Rolled Steel              | Shaft Type            | Double Flat     |  |
| Overall Length    | 11.99 in                  | Frame Length          | 3.75 in         |  |
| Shaft Diameter    | 0.500 in                  | Shaft Extension       | 6.4 in          |  |
| Outline Drawing   | F1056S-S01                | Connection Drawing    | 614131-115      |  |