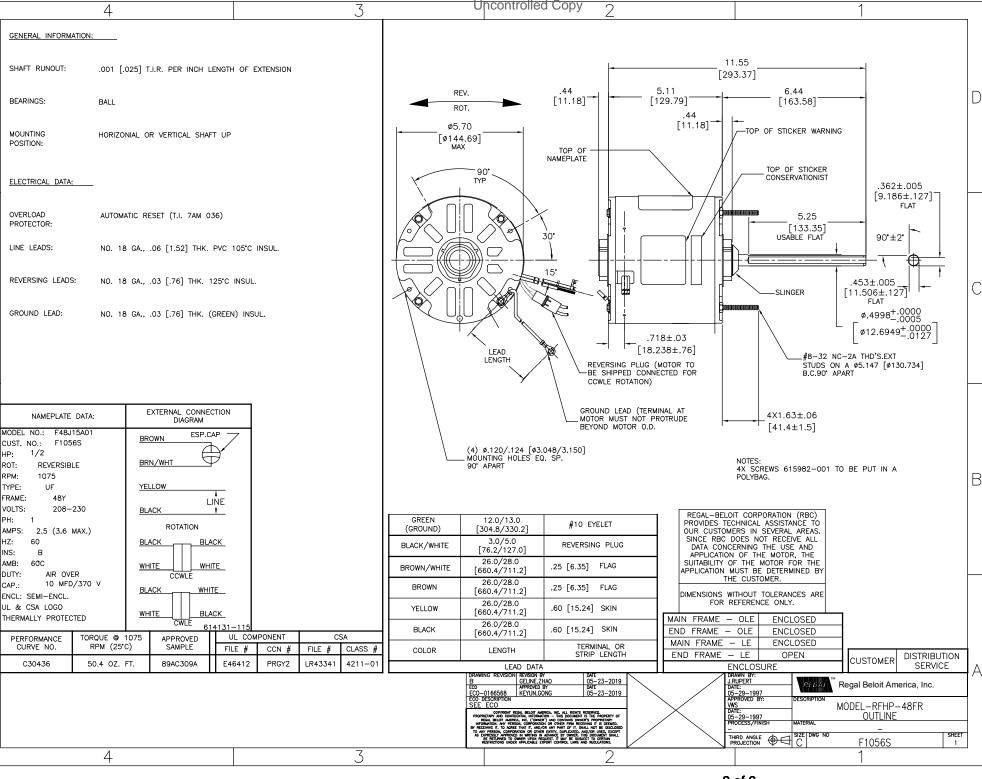

# Nameplate Specifications

| Output HP          | 1/2 Hp     | Output KW           | 0.37 kW       |
|--------------------|------------|---------------------|---------------|
| Frequency          | 60 Hz      | Voltage             | 208-230 V     |
| Current            | 2.5 A      | Speed               | 1075 rpm      |
| Service Factor     | 1          | Phase               | 1             |
| Duty               | Air Over   | Insulation Class    | В             |
| Frame              | 48Y        | Enclosure           | Semi Enclosed |
| Thermal Protection | Automatic  | Ambient Temperature | 60 °C         |
| UL                 | Recognized | CSA                 | Y             |
| CE                 | Ν          |                     |               |

# **Technical Specifications**

| Electrical Type   | Permanent Split Capacitor | Starting Method       | Across The Line |  |
|-------------------|---------------------------|-----------------------|-----------------|--|
| Poles             | 6                         | Rotation              | Reversible      |  |
| Mounting          | Extended Studs            | Motor Orientation     | Any             |  |
| Drive End Bearing | Ball                      | Opp Drive End Bearing | Ball            |  |
| Frame Material    | Rolled Steel              | Shaft Type            | Double Flat     |  |
| Overall Length    | 11.99 in                  | Frame Length          | 3.75 in         |  |
| Shaft Diameter    | 0.500 in                  | Shaft Extension       | 6.4 in          |  |
| Outline Drawing   | F1056S-S01                | Connection Drawing    | 614131-115      |  |