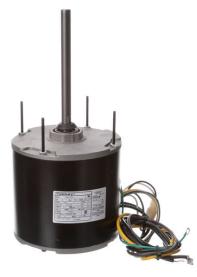

# **PRODUCT INFORMATION PACKET**

Model No: F1056S Catalog No: F1056S 1/2 HP Condenser Fan Motor, 1075 RPM, 208-230 Volts, 48 Frame, Semi Enclosed Condenser Fans Motors

Regal and Century are trademarks of Regal Beloit Corporation or one of its affiliated companies. ©2020 Regal Beloit Corporation, All Rights Reserved. MC017097E

Product Information Packet: Model No: F1056S, Catalog No:F1056S 1/2 HP Condenser Fan Motor, 1075 RPM, 208-230 Volts, 48 Frame, Semi Enclosed

# Nameplate Specifications

| Output HP          | 1/2 Hp     | Output KW           | 0.37 kW       |
|--------------------|------------|---------------------|---------------|
| Frequency          | 60 Hz      | Voltage             | 208-230 V     |
| Current            | 2.5 A      | Speed               | 1075 rpm      |
| Service Factor     | 1          | Phase               | 1             |
| Duty               | Air Over   | Insulation Class    | В             |
| Frame              | 48Y        | Enclosure           | Semi Enclosed |
| Thermal Protection | Automatic  | Ambient Temperature | 60 °C         |
| UL                 | Recognized | CSA                 | Y             |
| CE                 | Ν          |                     |               |

# **Technical Specifications**

| Electrical Type   | Permanent Split Capacitor | Starting Method       | Across The Line |  |
|-------------------|---------------------------|-----------------------|-----------------|--|
| Poles             | 6                         | Rotation              | Reversible      |  |
| Mounting          | Extended Studs            | Motor Orientation     | Any             |  |
| Drive End Bearing | Ball                      | Opp Drive End Bearing | Ball            |  |
| Frame Material    | Rolled Steel              | Shaft Type            | Double Flat     |  |
| Overall Length    | 11.99 in                  | Frame Length          | 3.75 in         |  |
| Shaft Diameter    | 0.500 in                  | Shaft Extension       | 6.4 in          |  |
| Outline Drawing   | F1056S-S01                | Connection Drawing    | 614131-115      |  |