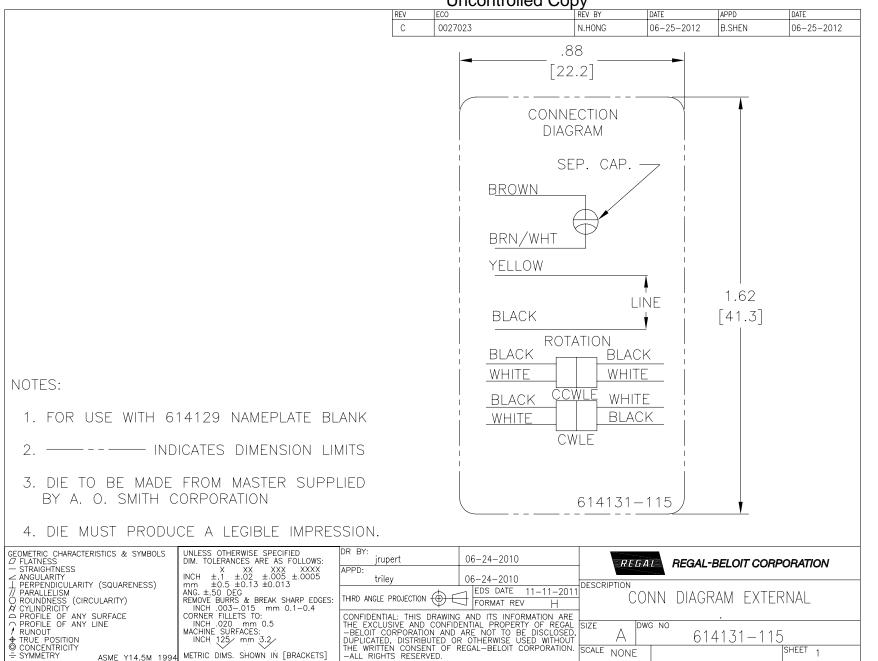

# **Technical Specifications**

| Electrical Type   | Permanent Split Capacitor | Starting Method       | Across The Line |  |
|-------------------|---------------------------|-----------------------|-----------------|--|
| Poles             | 6                         | Rotation              | Reversible      |  |
| Mounting          | Extended Studs            | Motor Orientation     | Any             |  |
| Drive End Bearing | Ball                      | Opp Drive End Bearing | Ball            |  |
| Frame Material    | Rolled Steel              | Shaft Type            | Double Flat     |  |
| Overall Length    | 11.99 in                  | Frame Length          | 3.75 in         |  |
| Shaft Diameter    | 0.500 in                  | Shaft Extension       | 6.4 in          |  |
| Outline Drawing   | F1056S-S01                | Connection Drawing    | 614131-115      |  |