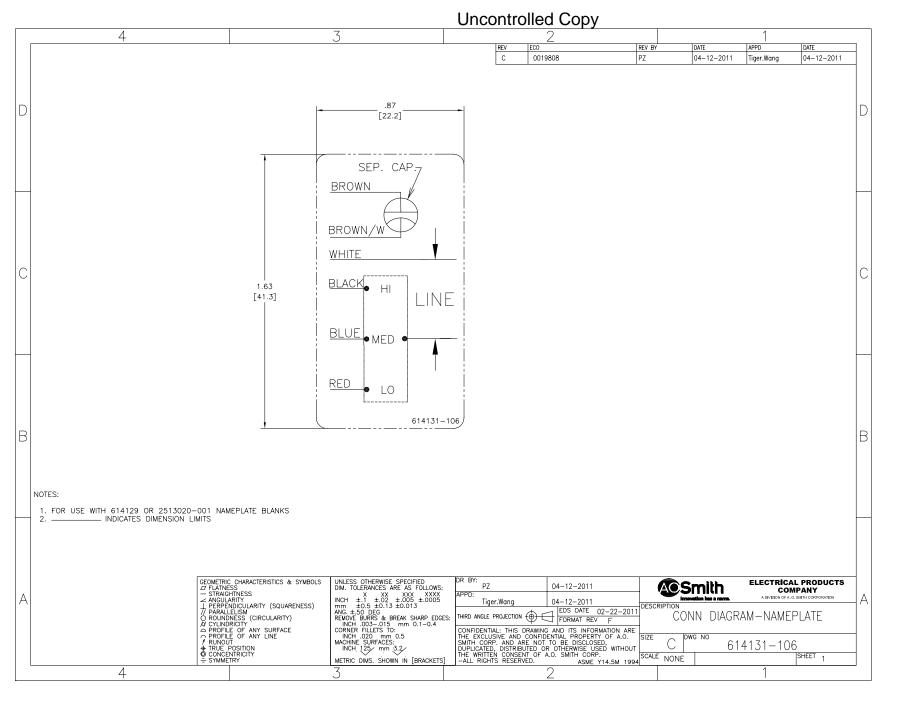

# **Technical Specifications**

| Electrical Type    | Permanent Split Capacitor     | Starting Method       | Across The Line           |
|--------------------|-------------------------------|-----------------------|---------------------------|
| Poles              | 4                             | Rotation              | Counterclockwise Lead End |
| Mounting           | Resilient Ring/Extended Studs | Motor Orientation     | Horizontal                |
| Drive End Bearing  | Sleeve                        | Opp Drive End Bearing | Sleeve                    |
| Frame Material     | Rolled Steel                  | Shaft Type            | Flat                      |
| Overall Length     | 20.00 in                      | Frame Length          | 4.50 in                   |
| Shaft Diameter     | 0.500 in                      | Shaft Extension       | 7.6X.5X7.3 in             |
| Connection Drawing | 614131-106                    | Outline Drawing       | 11773-021-S01             |