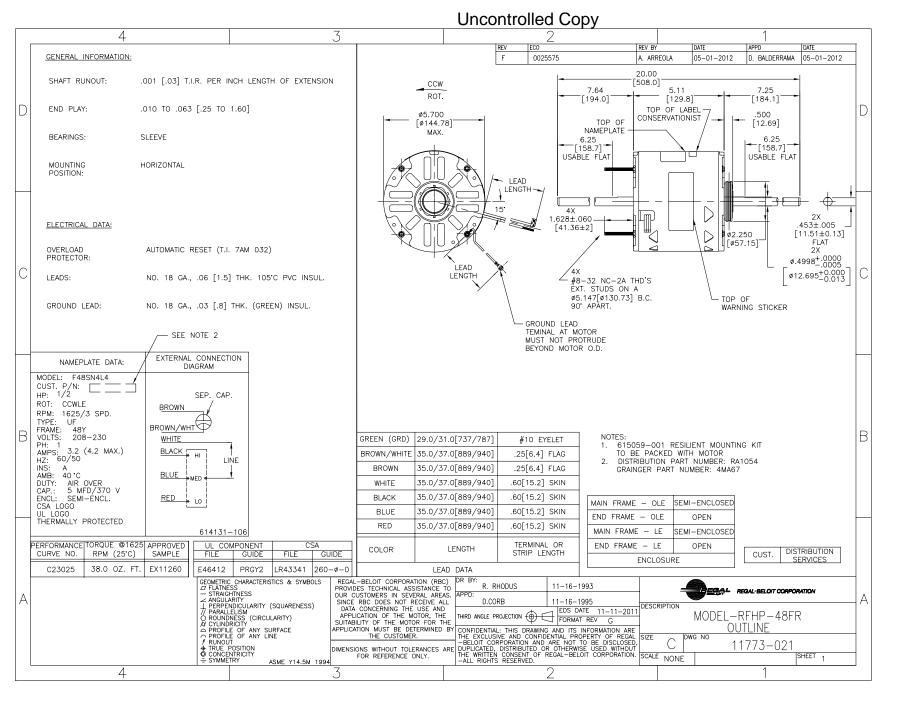

## Nameplate Specifications

| Output HP          | 1/2 Hp     | Output KW           | 0.37 kW       |  |
|--------------------|------------|---------------------|---------------|--|
| Frequency          | 60 Hz      | Voltage             | 208-230 V     |  |
| Current            | 3.2 A      | Speed               | 1625 rpm      |  |
| Service Factor     | 1          | Phase               | 1             |  |
| Duty               | Air Over   | Insulation Class    | Α             |  |
| Frame              | 48Y        | Enclosure           | Semi Enclosed |  |
| Thermal Protection | Automatic  | Ambient Temperature | 40 °C         |  |
| UL                 | Recognized | CSA                 | Y             |  |
| CE                 | Ν          |                     |               |  |

# **Technical Specifications**

| Electrical Type    | Permanent Split Capacitor     | Starting Method       | Across The Line           |
|--------------------|-------------------------------|-----------------------|---------------------------|
| Poles              | 4                             | Rotation              | Counterclockwise Lead End |
| Mounting           | Resilient Ring/Extended Studs | Motor Orientation     | Horizontal                |
| Drive End Bearing  | Sleeve                        | Opp Drive End Bearing | Sleeve                    |
| Frame Material     | Rolled Steel                  | Shaft Type            | Flat                      |
| Overall Length     | 20.00 in                      | Frame Length          | 4.50 in                   |
| Shaft Diameter     | 0.500 in                      | Shaft Extension       | 7.6X.5X7.3 in             |
| Connection Drawing | 614131-106                    | Outline Drawing       | 11773-021-S01             |