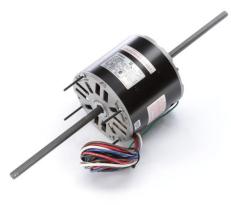

# **PRODUCT INFORMATION PACKET**

Model No: RA1054 Catalog No: RA1054 1/2 HP Fan Coil / Room Air Conditioner Motor, 1625 RPM, 3 Speed, 208-230 Volts, 48 Frame, Semi Enclosed Fan Coil / Room Air Conditioner Motors

## Nameplate Specifications

| Output HP          | 1/2 Hp     | Output KW           | 0.37 kW       |  |
|--------------------|------------|---------------------|---------------|--|
| Frequency          | 60 Hz      | Voltage             | 208-230 V     |  |
| Current            | 3.2 A      | Speed               | 1625 rpm      |  |
| Service Factor     | 1          | Phase               | 1             |  |
| Duty               | Air Over   | Insulation Class    | Α             |  |
| Frame              | 48Y        | Enclosure           | Semi Enclosed |  |
| Thermal Protection | Automatic  | Ambient Temperature | 40 °C         |  |
| UL                 | Recognized | CSA                 | Y             |  |
| CE                 | Ν          |                     |               |  |

# **Technical Specifications**

| Electrical Type    | Permanent Split Capacitor     | Starting Method       | Across The Line           |
|--------------------|-------------------------------|-----------------------|---------------------------|
| Poles              | 4                             | Rotation              | Counterclockwise Lead End |
| Mounting           | Resilient Ring/Extended Studs | Motor Orientation     | Horizontal                |
| Drive End Bearing  | Sleeve                        | Opp Drive End Bearing | Sleeve                    |
| Frame Material     | Rolled Steel                  | Shaft Type            | Flat                      |
| Overall Length     | 20.00 in                      | Frame Length          | 4.50 in                   |
| Shaft Diameter     | 0.500 in                      | Shaft Extension       | 7.6X.5X7.3 in             |
| Connection Drawing | 614131-106                    | Outline Drawing       | 11773-021-S01             |