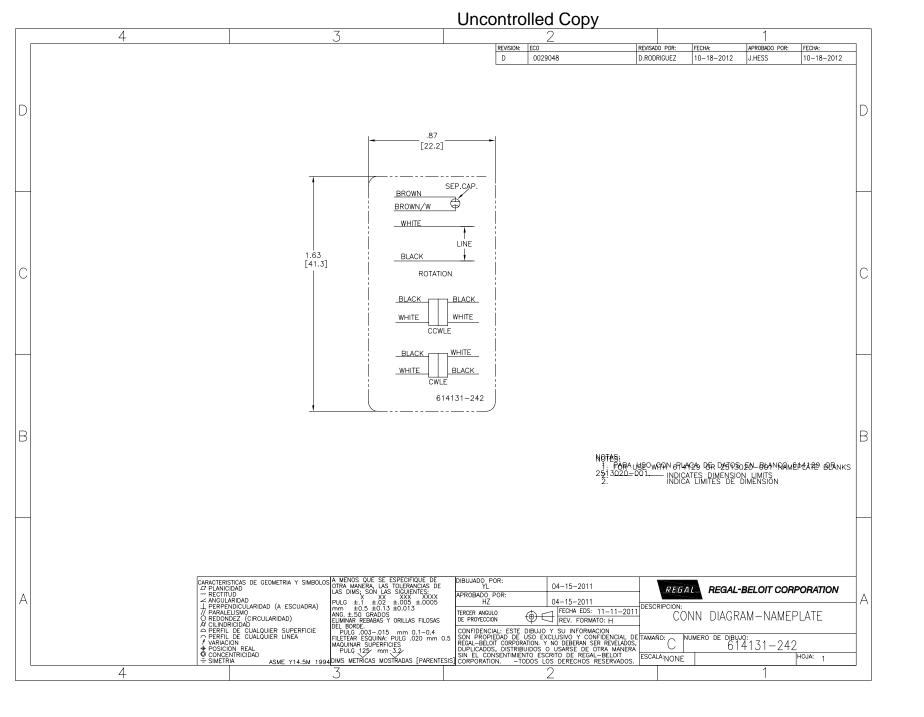

## **Technical Specifications**

| Electrical Type    | Permanent Split Capacitor | Starting Method       | Across The Line |
|--------------------|---------------------------|-----------------------|-----------------|
| Poles              | 4                         | Rotation              | Reversible      |
| Mounting           | Extended Studs            | Motor Orientation     | Any             |
| Drive End Bearing  | Ball                      | Opp Drive End Bearing | Ball            |
| Frame Material     | Rolled Steel              | Shaft Type            | Double Flat     |
| Overall Length     | 11.38 in                  | Frame Length          | 4.25 in         |
| Shaft Diameter     | 0.500 in                  | Shaft Extension       | 6.02 in         |
| Connection Drawing | 614131-242                | Outline Drawing       | 666A-S01        |