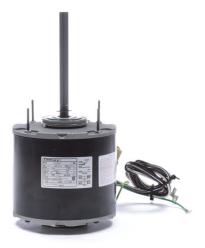

## PRODUCT INFORMATION PACKET

Model No: 666A
Catalog No: 666A
1/2 HP Condenser Fan Motor, 1625 RPM, 208-230 Volts, 48 Frame, Semi Enclosed
Condenser Fans Motors

## Nameplate Specifications

| Output HP          | 1/2 Hp     | Output KW           | 0.37 kW       |  |
|--------------------|------------|---------------------|---------------|--|
| Frequency          | 60 Hz      | Voltage             | 208-230 V     |  |
| Current            | 3.9 A      | Speed               | 1625 rpm      |  |
| Service Factor     | 1          | Phase               | 1             |  |
| Duty               | Air Over   | Insulation Class    | В             |  |
| Frame              | F48Y       | Enclosure           | Semi Enclosed |  |
| Thermal Protection | Automatic  | Ambient Temperature | 60 °C         |  |
| UL                 | Recognized | CSA                 | Υ             |  |
| CE                 | N          |                     |               |  |
|                    |            |                     |               |  |

## **Technical Specifications**

| Electrical Type    | Permanent Split Capacitor | Starting Method       | Across The Line |
|--------------------|---------------------------|-----------------------|-----------------|
| Poles              | 4                         | Rotation              | Reversible      |
| Mounting           | Extended Studs            | Motor Orientation     | Any             |
| Drive End Bearing  | Ball                      | Opp Drive End Bearing | Ball            |
| Frame Material     | Rolled Steel              | Shaft Type            | Double Flat     |
| Overall Length     | 11.38 in                  | Frame Length          | 4.25 in         |
| Shaft Diameter     | 0.500 in                  | Shaft Extension       | 6.02 in         |
| Connection Drawing | 614131-242                | Outline Drawing       | 666A-S01        |