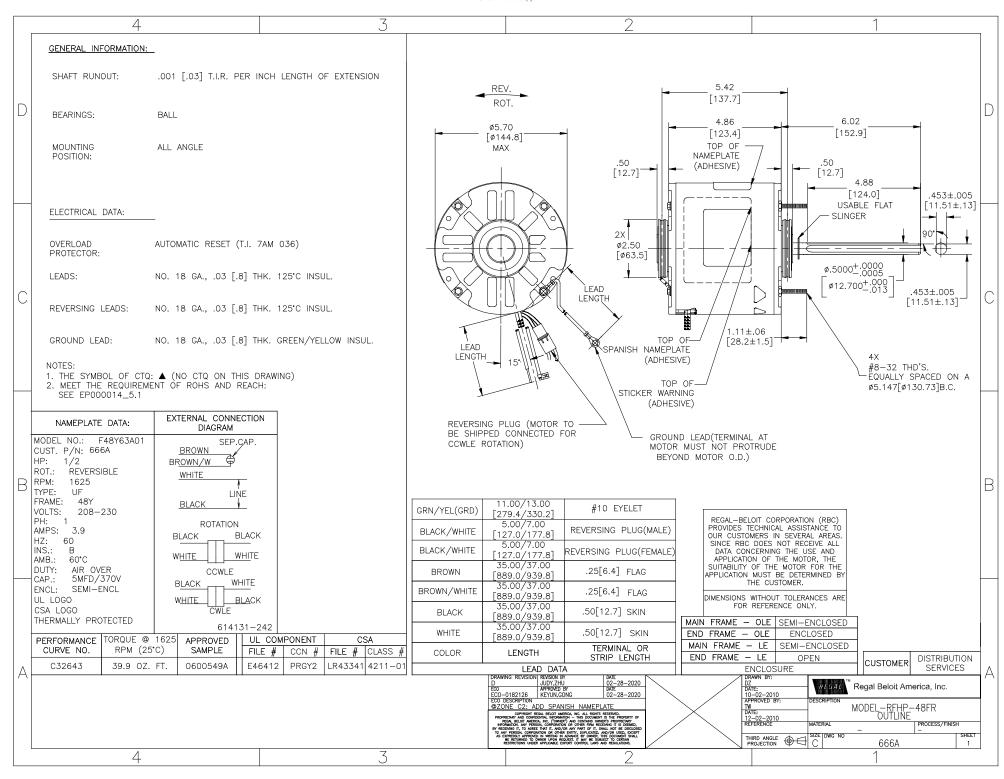

## Nameplate Specifications

| Output HP          | 1/2 Hp     | Output KW           | 0.37 kW       |  |
|--------------------|------------|---------------------|---------------|--|
| Frequency          | 60 Hz      | Voltage             | 208-230 V     |  |
| Current            | 3.9 A      | Speed               | 1625 rpm      |  |
| Service Factor     | 1          | Phase               | 1             |  |
| Duty               | Air Over   | Insulation Class    | В             |  |
| Frame              | F48Y       | Enclosure           | Semi Enclosed |  |
| Thermal Protection | Automatic  | Ambient Temperature | 60 °C         |  |
| UL                 | Recognized | CSA                 | Υ             |  |
| CE                 | N          |                     |               |  |
|                    |            |                     |               |  |

## **Technical Specifications**

| Electrical Type    | Permanent Split Capacitor | Starting Method       | Across The Line |
|--------------------|---------------------------|-----------------------|-----------------|
| Poles              | 4                         | Rotation              | Reversible      |
| Mounting           | Extended Studs            | Motor Orientation     | Any             |
| Drive End Bearing  | Ball                      | Opp Drive End Bearing | Ball            |
| Frame Material     | Rolled Steel              | Shaft Type            | Double Flat     |
| Overall Length     | 11.38 in                  | Frame Length          | 4.25 in         |
| Shaft Diameter     | 0.500 in                  | Shaft Extension       | 6.02 in         |
| Connection Drawing | 614131-242                | Outline Drawing       | 666A-S01        |