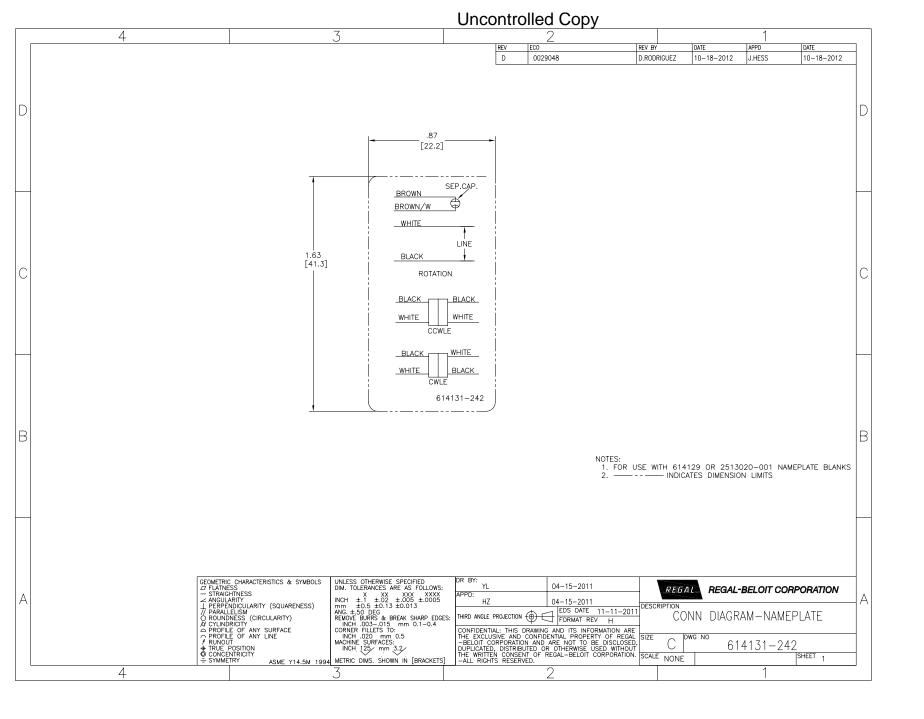

## **Technical Specifications**

| Electrical Type    | Permanent Split Capacitor | Starting Method       | Across The Line |
|--------------------|---------------------------|-----------------------|-----------------|
| Poles              | 4                         | Rotation              | Reversible      |
| Mounting           | Extended Studs            | Motor Orientation     | Any             |
| Drive End Bearing  | Ball                      | Opp Drive End Bearing | Ball            |
| Frame Material     | Rolled Steel              | Shaft Type            | Double Flat     |
| Overall Length     | 11.38 in                  | Frame Length          | 4.25 in         |
| Shaft Diameter     | 0.500 in                  | Shaft Extension       | 6.02 in         |
| Connection Drawing | 614131-242                | Outline Drawing       | 666A-S01        |