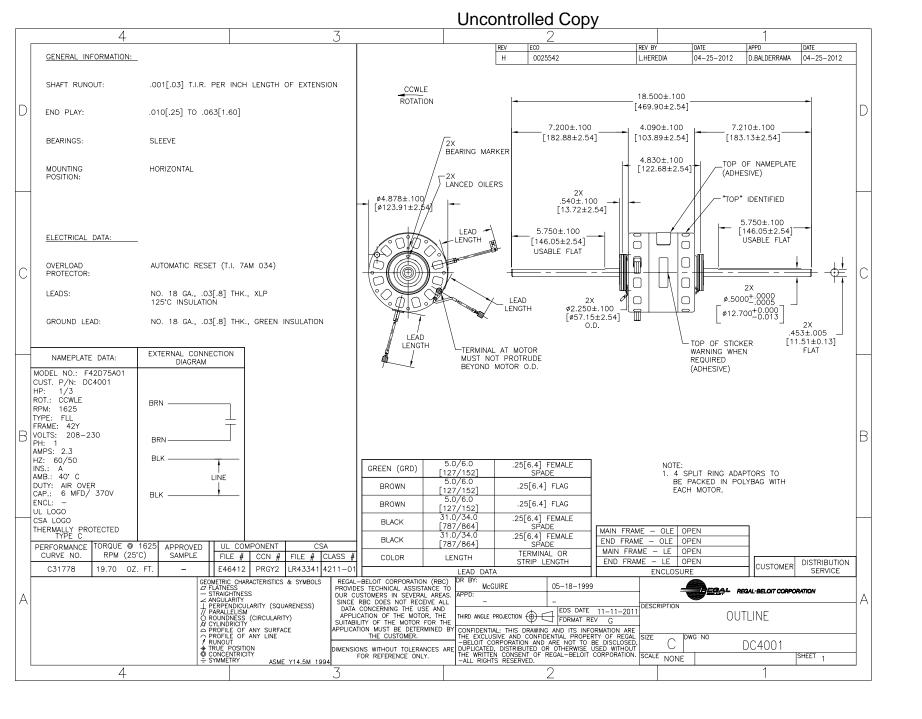

## Nameplate Specifications

| Output HP          | 1/3 Hp     | Output KW           | 0.25 kW       |  |
|--------------------|------------|---------------------|---------------|--|
| Frequency          | 50 Hz      | Voltage             | 208-230 V     |  |
| Current            | 2.3 A      | Speed               | 1625 rpm      |  |
| Service Factor     | 1          | Phase               | 1             |  |
| Duty               | Air Over   | Insulation Class    | Α             |  |
| Frame              | 42Y        | Enclosure           | Open Enclosed |  |
| Thermal Protection | Automatic  | Ambient Temperature | 40 °C         |  |
| UL                 | Recognized | CSA                 | Υ             |  |
| CE                 | N          |                     |               |  |

## **Technical Specifications**

| Electrical Type    | Permanent Split Capacitor | Starting Method       | Across The Line           |
|--------------------|---------------------------|-----------------------|---------------------------|
| Poles              | 4                         | Rotation              | Counterclockwise Lead End |
| Mounting           | Resilient Rings           | Motor Orientation     | Horizontal                |
| Drive End Bearing  | Sleeve                    | Opp Drive End Bearing | Sleeve                    |
| Frame Material     | Na                        | Shaft Type            | Flat                      |
| Overall Length     | 18.50 in                  | Shaft Diameter        | 0.500 in                  |
| Shaft Extension    | 7.2X.5X7.2 in             |                       |                           |
| Connection Drawing | 2494A79F01                | Outline Drawing       | DC4001-S01                |