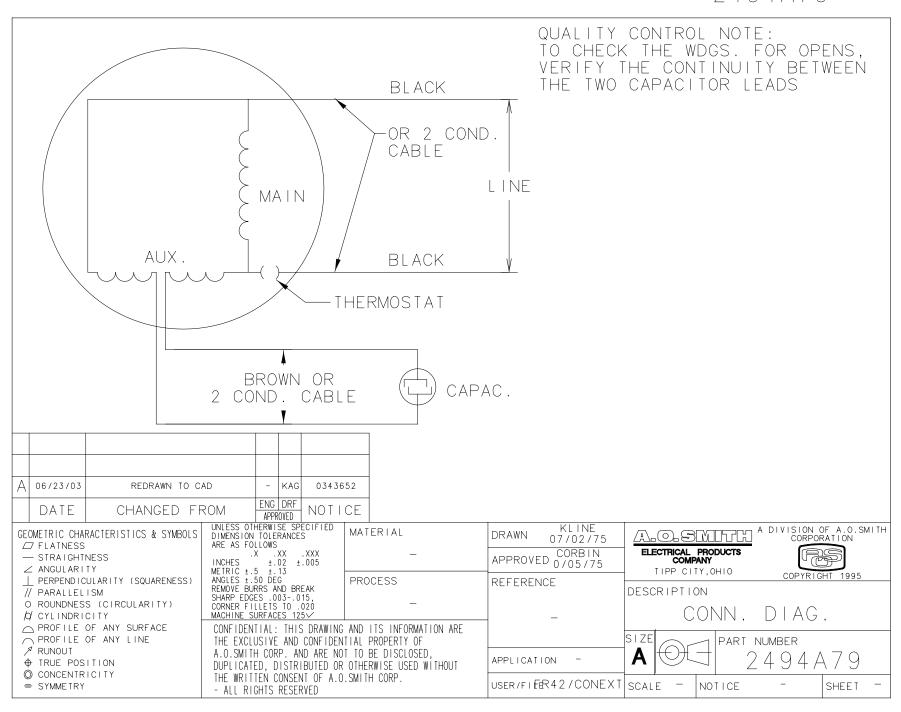

## **Technical Specifications**

| Electrical Type    | Permanent Split Capacitor | Starting Method       | Across The Line           |
|--------------------|---------------------------|-----------------------|---------------------------|
| Poles              | 4                         | Rotation              | Counterclockwise Lead End |
| Mounting           | Resilient Rings           | Motor Orientation     | Horizontal                |
| Drive End Bearing  | Sleeve                    | Opp Drive End Bearing | Sleeve                    |
| Frame Material     | Na                        | Shaft Type            | Flat                      |
| Overall Length     | 18.50 in                  | Shaft Diameter        | 0.500 in                  |
| Shaft Extension    | 7.2X.5X7.2 in             |                       |                           |
| Connection Drawing | 2494A79F01                | Outline Drawing       | DC4001-S01                |