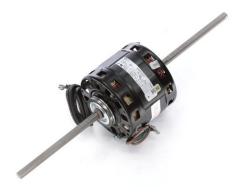

## PRODUCT INFORMATION PACKET

Model No: DC4001 Catalog No: DC4001

1/3 HP Fan Coil / Room Air Conditioner Motor, 1625 RPM, 208-230 Volts, 42 Frame, OAO

Fan Coil / Room Air Conditioner Motors

Regal and Century are trademarks of Regal Beloit Corporation or one of its affiliated companies. ©2020 Regal Beloit Corporation, All Rights Reserved. MC017097E

Product Information Packet: Model No: DC4001, Catalog No:DC4001 1/3 HP Fan Coil / Room Air Conditioner Motor, 1625 RPM, 208-230 Volts, 42 Frame, OAO