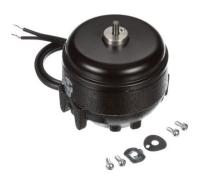

## PRODUCT INFORMATION PACKET

Model No: 250
Catalog No: 250
25 WATT Refrigeration Motor, 1500 RPM, 115 Volts, Unit Bearing, TEAO
Unit Bearing Motors

Regal and Century are trademarks of Regal Beloit Corporation or one of its affiliated companies.

## Nameplate Specifications

| Output Watts        | 25 W                      | Frequency          | 60 Hz               |
|---------------------|---------------------------|--------------------|---------------------|
| Voltage             | 115 V                     | Current            | 1.1 A               |
| Speed               | 1500 rpm                  | Service Factor     | 1                   |
| Phase               | 1                         | Duty               | Continuous          |
| Insulation Class    | A                         | Frame              | UNIT BEARING        |
| Enclosure           | Totally Enclosed Air Over | Thermal Protection | Thermally Protected |
| Ambient Temperature | 40 °C                     | UL                 | Recognized          |
| CSA                 | Υ                         | CE                 | N                   |

## **Technical Specifications**

| Electrical Type       | Shaded Pole        | Starting Method   | Across The Line    |
|-----------------------|--------------------|-------------------|--------------------|
| Poles                 | 4                  | Rotation          | Clockwise Lead End |
| Mounting              | 2 BOSS/OSE 3 HOLES | Drive End Bearing | Unit               |
| Opp Drive End Bearing | Unit               | Frame Material    | Cast Iron          |
| Shaft Type            | Threaded           | Frame Length      | 3.84 in            |
| Shaft Diameter        | 1/4x20 in          | Shaft Extension   | 0.52 in            |
| Outline Drawing       | 250-S01            |                   |                    |