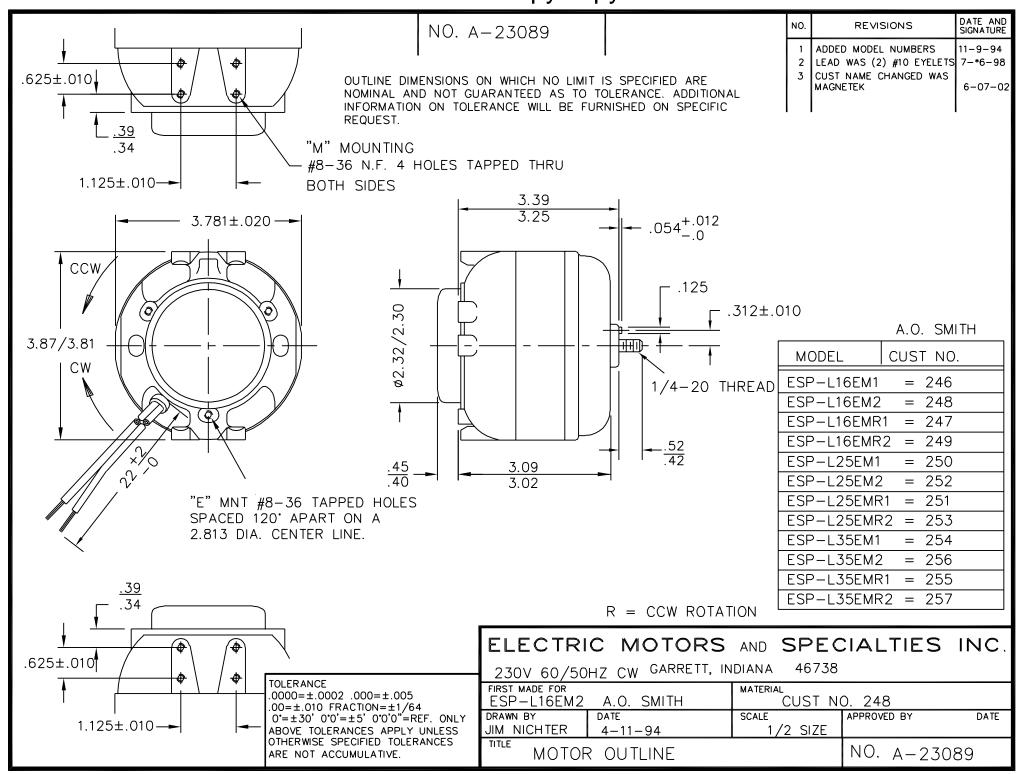

## **Technical Specifications**

| Electrical Type       | Shaded Pole        | Starting Method   | Across The Line    |
|-----------------------|--------------------|-------------------|--------------------|
| Poles                 | 4                  | Rotation          | Clockwise Lead End |
| Mounting              | 2 BOSS/OSE 3 HOLES | Drive End Bearing | Unit               |
| Opp Drive End Bearing | Unit               | Frame Material    | Cast Iron          |
| Shaft Type            | Threaded           | Frame Length      | 3.84 in            |
| Shaft Diameter        | 1/4x20 in          | Shaft Extension   | 0.52 in            |
| Outline Drawing       | 250-S01            |                   |                    |