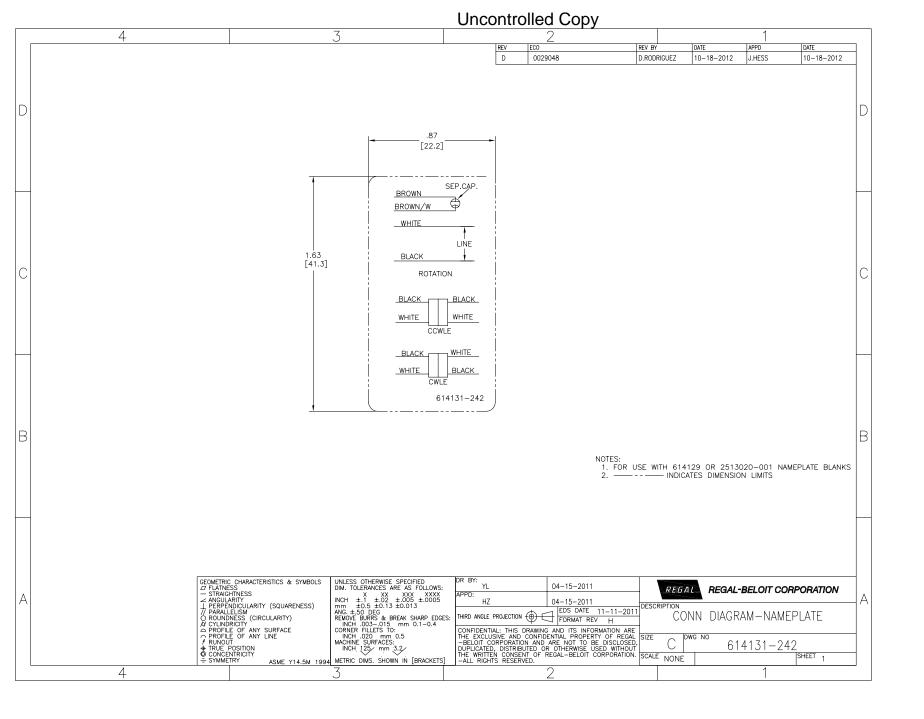

## **Technical Specifications**

| Electrical Type    | Permanent Split Capacitor     | Starting Method       | Across The Line |
|--------------------|-------------------------------|-----------------------|-----------------|
| Poles              | 4                             | Rotation              | Reversible      |
| Mounting           | Resilient Ring/Extended Studs | Motor Orientation     | Any             |
| Drive End Bearing  | Ball                          | Opp Drive End Bearing | Ball            |
| Frame Material     | Rolled Steel                  | Shaft Type            | Double Flat     |
| Overall Length     | 9.42 in                       | Frame Length          | 3.38 in         |
| Shaft Diameter     | 0.500 in                      | Shaft Extension       | 4.9 in          |
| Connection Drawing | 614131-242                    | Outline Drawing       | FS1024S-S01     |