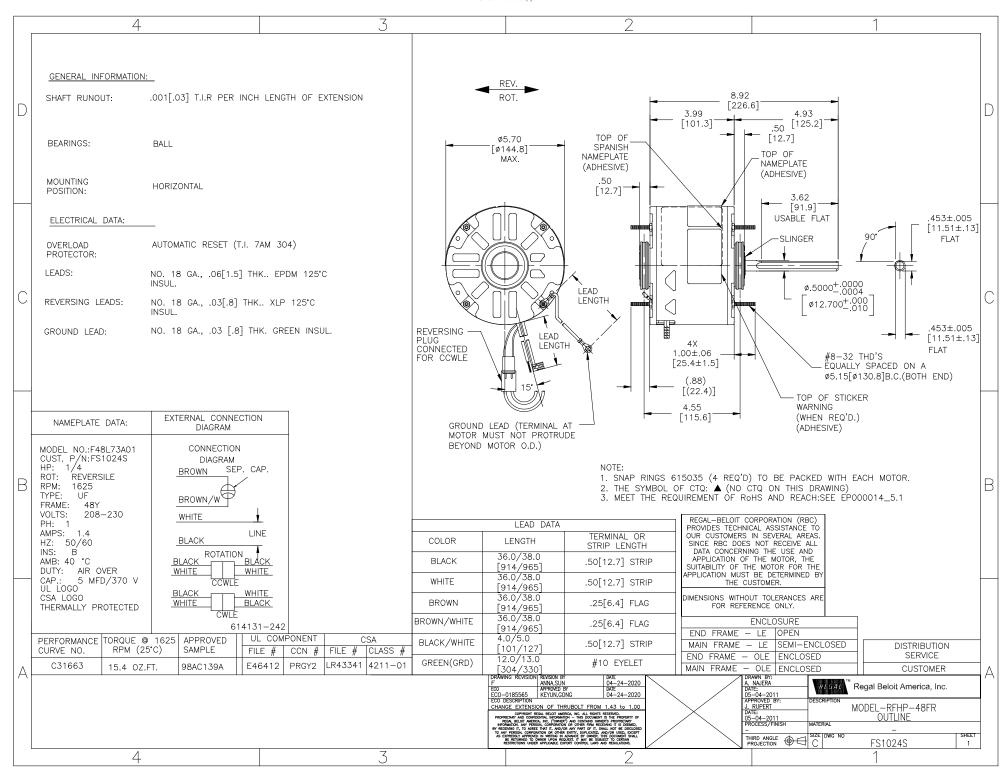

## **Technical Specifications**

| Electrical Type    | Permanent Split Capacitor     | Starting Method       | Across The Line |
|--------------------|-------------------------------|-----------------------|-----------------|
| Poles              | 4                             | Rotation              | Reversible      |
| Mounting           | Resilient Ring/Extended Studs | Motor Orientation     | Any             |
| Drive End Bearing  | Ball                          | Opp Drive End Bearing | Ball            |
| Frame Material     | Rolled Steel                  | Shaft Type            | Double Flat     |
| Overall Length     | 9.42 in                       | Frame Length          | 3.38 in         |
| Shaft Diameter     | 0.500 in                      | Shaft Extension       | 4.9 in          |
| Connection Drawing | 614131-242                    | Outline Drawing       | FS1024S-S01     |