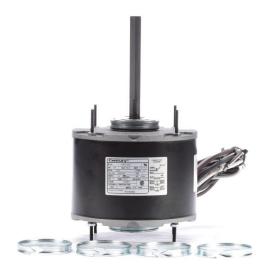

## PRODUCT INFORMATION PACKET

Model No: FS1024S
Catalog No: FS1024S

// HP Condenser Fan Motor, 1625 RPM, 208-230 V

1/4 HP Condenser Fan Motor, 1625 RPM, 208-230 Volts, 48 Frame, Semi Enclosed

**Condenser Fans Motors** 

## Nameplate Specifications

| Output HP          | 1/4 Hp     | Output KW           | 0.19 kW       |  |
|--------------------|------------|---------------------|---------------|--|
| Frequency          | 50 Hz      | Voltage             | 208-230 V     |  |
| Current            | 1.4 A      | Speed               | 1625 rpm      |  |
| Service Factor     | 1          | Phase               | 1             |  |
| Duty               | Air Over   | Insulation Class    | В             |  |
| Frame              | 48Y        | Enclosure           | Semi Enclosed |  |
| Thermal Protection | Automatic  | Ambient Temperature | 40 °C         |  |
| UL                 | Recognized | CSA                 | Υ             |  |
| CE                 | N          |                     |               |  |

## **Technical Specifications**

| Electrical Type    | Permanent Split Capacitor     | Starting Method       | Across The Line |
|--------------------|-------------------------------|-----------------------|-----------------|
| Poles              | 4                             | Rotation              | Reversible      |
| Mounting           | Resilient Ring/Extended Studs | Motor Orientation     | Any             |
| Drive End Bearing  | Ball                          | Opp Drive End Bearing | Ball            |
| Frame Material     | Rolled Steel                  | Shaft Type            | Double Flat     |
| Overall Length     | 9.42 in                       | Frame Length          | 3.38 in         |
| Shaft Diameter     | 0.500 in                      | Shaft Extension       | 4.9 in          |
| Connection Drawing | 614131-242                    | Outline Drawing       | FS1024S-S01     |