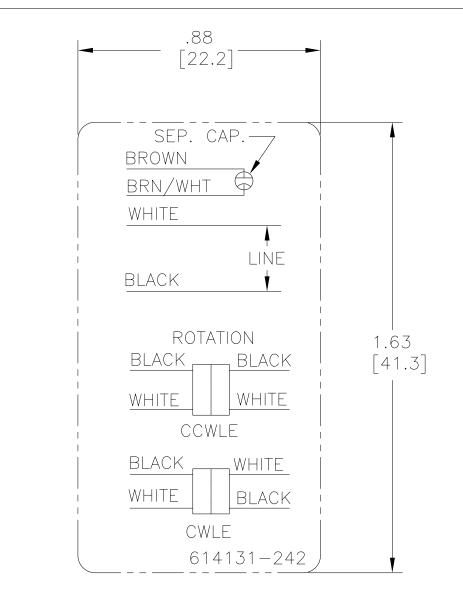

## **Technical Specifications**

| Electrical Type    | Permanent Split Capacitor | Starting Method       | Across The Line |
|--------------------|---------------------------|-----------------------|-----------------|
| Poles              | 6                         | Rotation              | Reversible      |
| Mounting           | Extended Studs            | Motor Orientation     | Any             |
| Drive End Bearing  | Ball                      | Opp Drive End Bearing | Ball            |
| Frame Material     | Rolled Steel              | Shaft Type            | Double Flat     |
| Overall Length     | 11.37 in                  | Frame Length          | 3.37 in         |
| Shaft Diameter     | 0.500 in                  | Shaft Extension       | 6.5 in          |
| Connection Drawing | 614131-242                | Outline Drawing       | FE1016SF_FA     |

This is an uncontrolled document once printed or downloaded and is subject to change without notice. Date Created:02/16/2023

| Incontrolled Copy 4                                                                                                                                                                                                                                                                                                                                                                                                                                                                                                                                                                                                                                                                                                                                                                                                                                                                                                                                                                                                                                                                                                                                                                                                                                                                                                                                                                                                                                                                                                                                                                                                                                                                                                                                                                                                                                                                                                                                                                                                                       | 3                                                | 2                                                                                                                                                                                                                                                                                                                                                                                                                                                                                                                                                                                                                                                                                                                                                                                                                                                                                                                                                                                                                                                                                                                                                                                                                                                                                                                                                                                                                                                                                                                                                                                                                                                                                                                                                                                                                                                                                                                                                                                                                                                                                                                              |                                                                                                                                                                                                                      | 1                                                                                                                                                                                                                                                                                                                                                                                                                                                                                                                                                                                                                             |
|-------------------------------------------------------------------------------------------------------------------------------------------------------------------------------------------------------------------------------------------------------------------------------------------------------------------------------------------------------------------------------------------------------------------------------------------------------------------------------------------------------------------------------------------------------------------------------------------------------------------------------------------------------------------------------------------------------------------------------------------------------------------------------------------------------------------------------------------------------------------------------------------------------------------------------------------------------------------------------------------------------------------------------------------------------------------------------------------------------------------------------------------------------------------------------------------------------------------------------------------------------------------------------------------------------------------------------------------------------------------------------------------------------------------------------------------------------------------------------------------------------------------------------------------------------------------------------------------------------------------------------------------------------------------------------------------------------------------------------------------------------------------------------------------------------------------------------------------------------------------------------------------------------------------------------------------------------------------------------------------------------------------------------------------|--------------------------------------------------|--------------------------------------------------------------------------------------------------------------------------------------------------------------------------------------------------------------------------------------------------------------------------------------------------------------------------------------------------------------------------------------------------------------------------------------------------------------------------------------------------------------------------------------------------------------------------------------------------------------------------------------------------------------------------------------------------------------------------------------------------------------------------------------------------------------------------------------------------------------------------------------------------------------------------------------------------------------------------------------------------------------------------------------------------------------------------------------------------------------------------------------------------------------------------------------------------------------------------------------------------------------------------------------------------------------------------------------------------------------------------------------------------------------------------------------------------------------------------------------------------------------------------------------------------------------------------------------------------------------------------------------------------------------------------------------------------------------------------------------------------------------------------------------------------------------------------------------------------------------------------------------------------------------------------------------------------------------------------------------------------------------------------------------------------------------------------------------------------------------------------------|----------------------------------------------------------------------------------------------------------------------------------------------------------------------------------------------------------------------|-------------------------------------------------------------------------------------------------------------------------------------------------------------------------------------------------------------------------------------------------------------------------------------------------------------------------------------------------------------------------------------------------------------------------------------------------------------------------------------------------------------------------------------------------------------------------------------------------------------------------------|
| GENERAL INFORMATION:<br>SHAFT RUNOUT: .001 [.03] T.I.R. PER<br>BEARINGS: BALL                                                                                                                                                                                                                                                                                                                                                                                                                                                                                                                                                                                                                                                                                                                                                                                                                                                                                                                                                                                                                                                                                                                                                                                                                                                                                                                                                                                                                                                                                                                                                                                                                                                                                                                                                                                                                                                                                                                                                             |                                                  | ERSING PLUG (MOTOR TO BE SHIPPED<br>INECTED FOR CCWLE ROTATION)<br>ATTACH WARNING/CONNECTION LABEL<br>TO COMMON LEAD (WHITE) APPROX.<br>2.0 [51] FROM MOTOR<br>REV                                                                                                                                                                                                                                                                                                                                                                                                                                                                                                                                                                                                                                                                                                                                                                                                                                                                                                                                                                                                                                                                                                                                                                                                                                                                                                                                                                                                                                                                                                                                                                                                                                                                                                                                                                                                                                                                                                                                                             | .0] [165.1]                                                                                                                                                                                                          | -<br>-                                                                                                                                                                                                                                                                                                                                                                                                                                                                                                                                                                                                                        |
| MOUNTING ALL ANGLE<br>POSITION:                                                                                                                                                                                                                                                                                                                                                                                                                                                                                                                                                                                                                                                                                                                                                                                                                                                                                                                                                                                                                                                                                                                                                                                                                                                                                                                                                                                                                                                                                                                                                                                                                                                                                                                                                                                                                                                                                                                                                                                                           |                                                  | ROT. [18.24±.8]<br>TOP OF NAMEPLATE<br>(ADHESIVE)<br>LEAD<br>LENGTH<br>3 X 90°                                                                                                                                                                                                                                                                                                                                                                                                                                                                                                                                                                                                                                                                                                                                                                                                                                                                                                                                                                                                                                                                                                                                                                                                                                                                                                                                                                                                                                                                                                                                                                                                                                                                                                                                                                                                                                                                                                                                                                                                                                                 |                                                                                                                                                                                                                      | ø.4998 <u>+</u> .0000                                                                                                                                                                                                                                                                                                                                                                                                                                                                                                                                                                                                         |
| <u>ELECTRICAL DATA:</u><br>OVERLOAD AUTOMATIC RESET (SEI<br>PROTECTOR:                                                                                                                                                                                                                                                                                                                                                                                                                                                                                                                                                                                                                                                                                                                                                                                                                                                                                                                                                                                                                                                                                                                                                                                                                                                                                                                                                                                                                                                                                                                                                                                                                                                                                                                                                                                                                                                                                                                                                                    |                                                  |                                                                                                                                                                                                                                                                                                                                                                                                                                                                                                                                                                                                                                                                                                                                                                                                                                                                                                                                                                                                                                                                                                                                                                                                                                                                                                                                                                                                                                                                                                                                                                                                                                                                                                                                                                                                                                                                                                                                                                                                                                                                                                                                | (ADHESIVE)<br>5.50<br>[139.7]<br>USABLE<br>FLAT                                                                                                                                                                      |                                                                                                                                                                                                                                                                                                                                                                                                                                                                                                                                                                                                                               |
| LINE LEADS: NO. 18 GA., .03 [.8]<br>REVERSING LEADS: NO. 18 GA., .03 [.8]<br>GROUND LEAD: NO. 18 GA., .03 [.8]                                                                                                                                                                                                                                                                                                                                                                                                                                                                                                                                                                                                                                                                                                                                                                                                                                                                                                                                                                                                                                                                                                                                                                                                                                                                                                                                                                                                                                                                                                                                                                                                                                                                                                                                                                                                                                                                                                                            | THK. XLP 125°C INSUL.                            | EAD<br>NGTH<br>(.88)<br>[(22.4)]<br>4 X 45'<br>90' APART                                                                                                                                                                                                                                                                                                                                                                                                                                                                                                                                                                                                                                                                                                                                                                                                                                                                                                                                                                                                                                                                                                                                                                                                                                                                                                                                                                                                                                                                                                                                                                                                                                                                                                                                                                                                                                                                                                                                                                                                                                                                       | 3.3]                                                                                                                                                                                                                 | .453±.005<br>[11.51±.13]<br>FLAT .453±.005<br>[11.51±.13]<br>FLAT<br>2 NC-2A THD'S.<br>\$\$5.20[\$\$0132.0\$±1.5]<br>20' APART. BOTH ENDS                                                                                                                                                                                                                                                                                                                                                                                                                                                                                     |
| NAMEPLATE DATA:     EXTERNAL CONT<br>DIAGRAM       MODEL NO.:     5KCP39EGDD866S     SEP. C       CUST. P/N:     FE1016SF     SEP. C       HP:     1/6     BROWN       ROT.:     REVERSIBLE     BROWN       PRM:     1075     BRN/WHT       TYPE:     UF     BRN/WHT                                                                                                                                                                                                                                                                                                                                                                                                                                                                                                                                                                                                                                                                                                                                                                                                                                                                                                                                                                                                                                                                                                                                                                                                                                                                                                                                                                                                                                                                                                                                                                                                                                                                                                                                                                      |                                                  | ←2 X DRAIN HOLE PLUGGE<br>                                                                                                                                                                                                                                                                                                                                                                                                                                                                                                                                                                                                                                                                                                                                                                                                                                                                                                                                                                                                                                                                                                                                                                                                                                                                                                                                                                                                                                                                                                                                                                                                                                                                                                                                                                                                                                                                                                                                                                                                                                                                                                     | ED [ [20.5]<br>.6<br>1.5] -   - NOTES:<br>1. AT<br>SH<br>SH<br>FR<br>69                                                                                                                                              |                                                                                                                                                                                                                                                                                                                                                                                                                                                                                                                                                                                                                               |
| VOLTS:         208–230         WHITE           AMPS:         1.3         Image: Additional system of the system o | GREEN<br>(GROUND)<br>BLACK/WHITE<br>BROWN        | I 2.07         I 305/330         #10         EYELET         PROVOUR           3.0/5.0         REVERSING         PLUG         DA           [76/127]         REVERSING         PLUG         DA           48.0/50.1         .25         [6.4]         FLAG                                                                                                                                                                                                                                                                                                                                                                                                                                                                                                                                                                                                                                                                                                                                                                                                                                                                                                                                                                                                                                                                                                                                                                                                                                                                                                                                                                                                                                                                                                                                                                                                                                                                                                                                                                                                                                                                        | VIES TECHNICAL ASSISTANCE TO<br>CUSTOMERS IN SEVERAL AREAS.<br>ERBC DOES NOT RECEIVE ALL<br>TA CONCERNING THE USE AND<br>PLICATION OF THE MOTOR, THE<br>ABILITY OF THE MOTOR FOR THE<br>CATION NUST BE DETERMINED BY | (EXTRA HEX NUTS<br>8P15B9 ON LEAD END SIDE<br>GERTIGHT).<br>(SCREWS N194P1504B9 TO<br>PUT IN A POLYBAG.<br>LL LABELS READ FROM LE.                                                                                                                                                                                                                                                                                                                                                                                                                                                                                            |
| ENCL: ENCLOSED THERMALLY PROTECTED THERMALLY PROTECTED TO COULE E27885 MADE IN INDIA                                                                                                                                                                                                                                                                                                                                                                                                                                                                                                                                                                                                                                                                                                                                                                                                                                                                                                                                                                                                                                                                                                                                                                                                                                                                                                                                                                                                                                                                                                                                                                                                                                                                                                                                                                                                                                                                                                                                                      | WHITEBROWN/WHITEWHITEWHITEBLACKBLACK131-242COLOR | 48.0/50.1         .50 [12.7] SKIN           [1219.2/1295.4]         .50 [12.7] SKIN           48.0/50.1         .50 [12.7] SKIN           [1219.2/1295.4]         .50 [12.7] SKIN                                                                                                                                                                                                                                                                                                                                                                                                                                                                                                                                                                                                                                                                                                                                                                                                                                                                                                                                                                                                                                                                                                                                                                                                                                                                                                                                                                                                                                                                                                                                                                                                                                                                                                                                                                                                                                                                                                                                              |                                                                                                                                                                                                                      | PRING SHIM IN OLE SIDE.                                                                                                                                                                                                                                                                                                                                                                                                                                                                                                                                                                                                       |
| A                                                                                                                                                                                                                                                                                                                                                                                                                                                                                                                                                                                                                                                                                                                                                                                                                                                                                                                                                                                                                                                                                                                                                                                                                                                                                                                                                                                                                                                                                                                                                                                                                                                                                                                                                                                                                                                                                                                                                                                                                                         |                                                  | LEAD DATA DRAWNG REVISION REVI | ENCLOSURE<br>DRAWN BY:<br>MOHIT COTAL<br>DATE:<br>26-11-2021<br>26-11-2021<br>DESCRIPTION                                                                                                                            | CUSTOMER     DISTRIBUTION       Regal Beloit America, Inc.       MODEL-RFHP-48FR<br>OUTLINE       .       .       .       .       .       .       .       .       .       .       .       .       .       .       .       .       .       .       .       .       .       .       .       .       .       .       .       .       .       .       .       .       .       .       .       .       .       .       .       .       .       .       .       .       .       .       .       .       .       .       .       .       .       .       .       .       .       .       .       .       .       . <td< td=""></td<> |
| 4                                                                                                                                                                                                                                                                                                                                                                                                                                                                                                                                                                                                                                                                                                                                                                                                                                                                                                                                                                                                                                                                                                                                                                                                                                                                                                                                                                                                                                                                                                                                                                                                                                                                                                                                                                                                                                                                                                                                                                                                                                         | 3                                                | 2                                                                                                                                                                                                                                                                                                                                                                                                                                                                                                                                                                                                                                                                                                                                                                                                                                                                                                                                                                                                                                                                                                                                                                                                                                                                                                                                                                                                                                                                                                                                                                                                                                                                                                                                                                                                                                                                                                                                                                                                                                                                                                                              | of 4                                                                                                                                                                                                                 |                                                                                                                                                                                                                                                                                                                                                                                                                                                                                                                                                                                                                               |