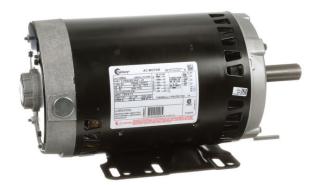

## PRODUCT INFORMATION PACKET

Model No: H886L
Catalog No: H886L
O HP General Purpose Motor, 3 phase, 1800 RPM

2.0 HP General Purpose Motor, 3 phase, 1800 RPM, 460/200-230 V, 56HZ Frame, ODP

Three Phase ODP Motors

## Nameplate Specifications

| Output HP          | 2.0 Hp              | Output KW           | 1.5 kW        |
|--------------------|---------------------|---------------------|---------------|
| Frequency          | 60 Hz               | Voltage             | 460/200-230 V |
| Current            | 3.5/6.6-7.0 A       | Speed               | 1725 rpm      |
| Service Factor     | 1.15                | Phase               | 3             |
| Duty               | Continuous          | Insulation Class    | В             |
| Frame              | PA56HZ              | Enclosure           | Drip Proof    |
| Thermal Protection | Thermally Protected | Ambient Temperature | 40 °C         |
| UL                 | Recognized          | CSA                 | Υ             |
| CE                 | N                   |                     |               |

## **Technical Specifications**

| Electrical Type       | Polyphase, Induction Type, Single Or Dual Voltage | Starting Method   | Across The Line             |
|-----------------------|---------------------------------------------------|-------------------|-----------------------------|
| Poles                 | 4                                                 | Rotation          | Reversible Counterclockwise |
| Mounting              | Rigid Base                                        | Drive End Bearing | Ball                        |
| Opp Drive End Bearing | Ball                                              | Frame Material    | Rolled Steel                |
| Shaft Type            | Keyed                                             | Overall Length    | 13.81 in                    |
| Frame Length          | 8.00 in                                           | Shaft Diameter    | 0.875 in                    |
| Shaft Extension       | 2.31 in                                           |                   |                             |