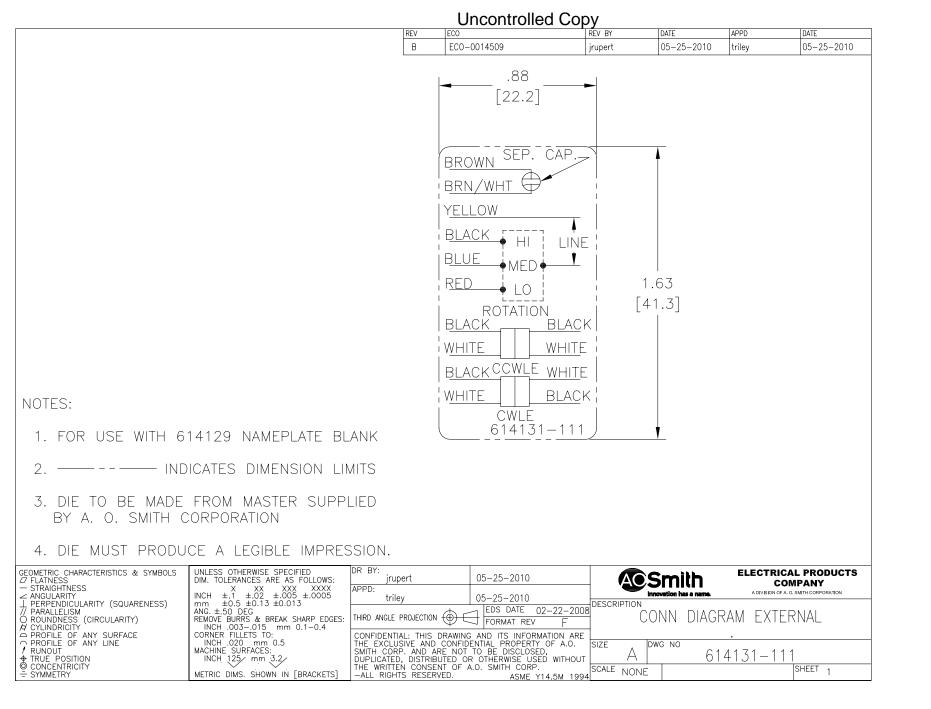

## **Technical Specifications**

| Electrical Type   | Permanent Split Capacitor | Starting Method       | Across The Line |
|-------------------|---------------------------|-----------------------|-----------------|
| Poles             | 6                         | Rotation              | Reversible      |
| Mounting          | Resilient Rings           | Motor Orientation     | Any             |
| Drive End Bearing | Sleeve                    | Opp Drive End Bearing | Sleeve          |
| Frame Material    | Rolled Steel              | Shaft Type            | Flat            |
| Overall Length    | 12.55 in                  | Frame Length          | 5.00 in         |
| Shaft Diameter    | 0.500 in                  | Shaft Extension       | 6.4 in          |
| Outline Drawing   | 11760-017-S01             | Connection Drawing    | 614131-111      |