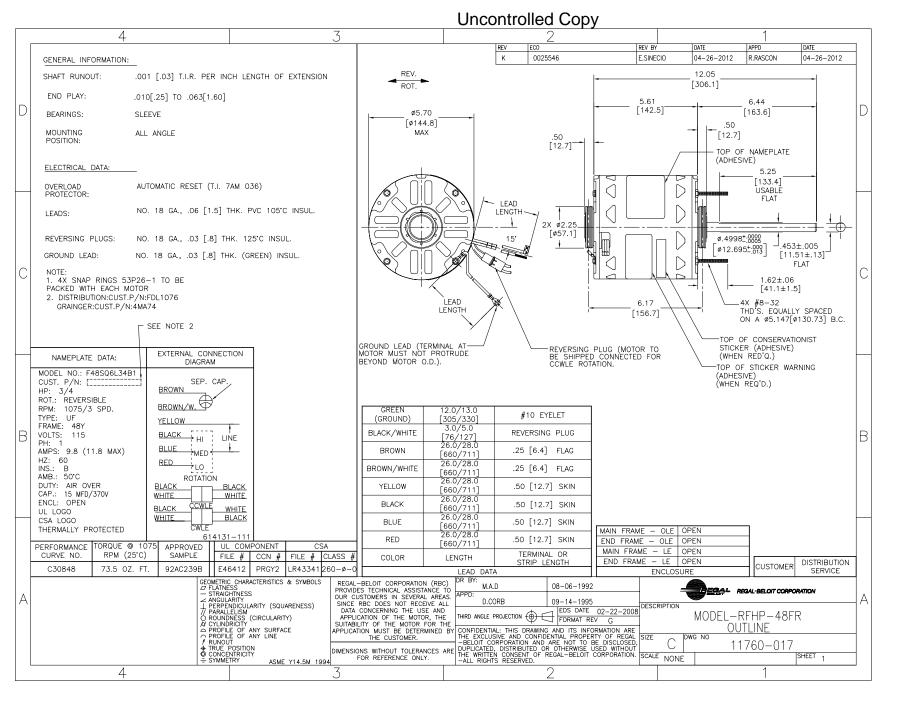

## **Technical Specifications**

| Electrical Type   | Permanent Split Capacitor | Starting Method       | Across The Line |
|-------------------|---------------------------|-----------------------|-----------------|
| Poles             | 6                         | Rotation              | Reversible      |
| Mounting          | Resilient Rings           | Motor Orientation     | Any             |
| Drive End Bearing | Sleeve                    | Opp Drive End Bearing | Sleeve          |
| Frame Material    | Rolled Steel              | Shaft Type            | Flat            |
| Overall Length    | 12.55 in                  | Frame Length          | 5.00 in         |
| Shaft Diameter    | 0.500 in                  | Shaft Extension       | 6.4 in          |
| Outline Drawing   | 11760-017-S01             | Connection Drawing    | 614131-111      |