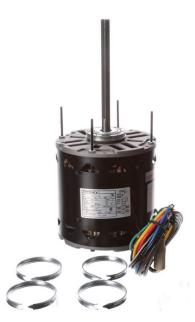

# **PRODUCT INFORMATION PACKET**

Model No: FDL1076 Catalog No: FDL1076 3/4 HP Fan & Blower Motor, 1075 RPM, 3 Speed, 115 Volts, 48 Frame, OAO Direct Drive Motors

Regal and Century are trademarks of Regal Beloit Corporation or one of its affiliated companies. ©2020 Regal Beloit Corporation, All Rights Reserved. MC017097E

Product Information Packet: Model No: FDL1076, Catalog No: FDL1076 3/4 HP Fan & Blower Motor, 1075 RPM, 3 Speed, 115 Volts, 48 Frame, OAO

## Nameplate Specifications

| Output HP          | 3/4 Hp     | Output KW           | 0.56 kW       |  |
|--------------------|------------|---------------------|---------------|--|
| Frequency          | 60 Hz      | Voltage             | 115 V         |  |
| Current            | 9.8 A      | Speed               | 1075 rpm      |  |
| Service Factor     | 1          | Phase               | 1             |  |
| Duty               | Air Over   | Insulation Class    | В             |  |
| Frame              | 48Y        | Enclosure           | Open Enclosed |  |
| Thermal Protection | Automatic  | Ambient Temperature | 50 °C         |  |
| UL                 | Recognized | CSA                 | Y             |  |
| CE                 | Ν          |                     |               |  |

## **Technical Specifications**

| Electrical Type   | Permanent Split Capacitor | Starting Method       | Across The Line |
|-------------------|---------------------------|-----------------------|-----------------|
| Poles             | 6                         | Rotation              | Reversible      |
| Mounting          | Resilient Rings           | Motor Orientation     | Any             |
| Drive End Bearing | Sleeve                    | Opp Drive End Bearing | Sleeve          |
| Frame Material    | Rolled Steel              | Shaft Type            | Flat            |
| Overall Length    | 12.55 in                  | Frame Length          | 5.00 in         |
| Shaft Diameter    | 0.500 in                  | Shaft Extension       | 6.4 in          |
| Outline Drawing   | 11760-017-S01             | Connection Drawing    | 614131-111      |