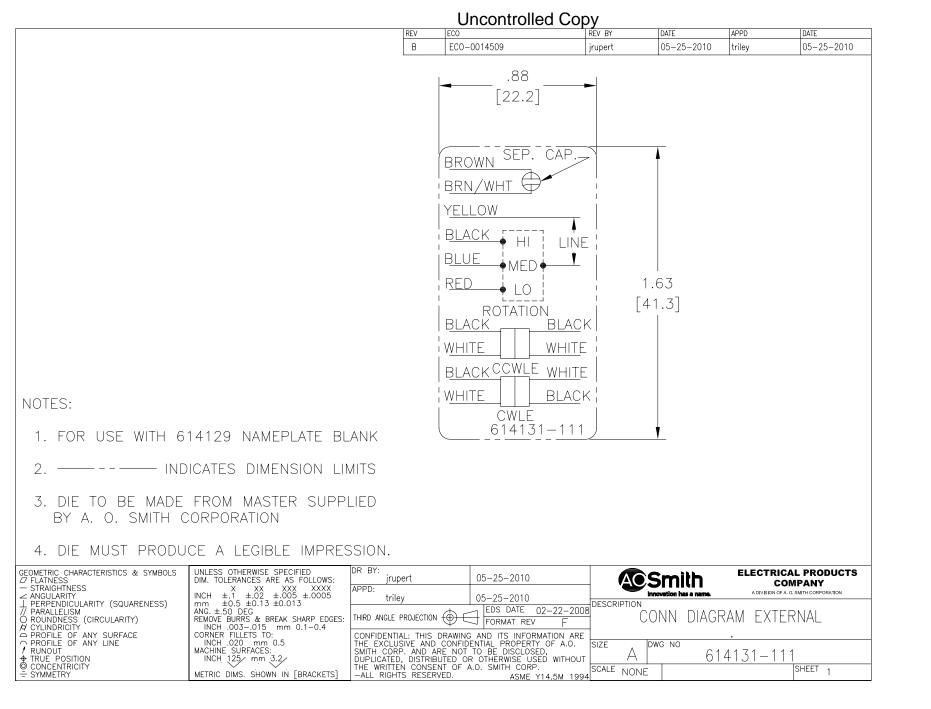

## **Technical Specifications**

| Electrical Type    | Permanent Split Capacitor | Starting Method       | Across The Line |
|--------------------|---------------------------|-----------------------|-----------------|
| Poles              | 4                         | Rotation              | Reversible      |
| Mounting           | Resilient Rings           | Motor Orientation     | Horizontal      |
| Drive End Bearing  | Sleeve                    | Opp Drive End Bearing | Sleeve          |
| Frame Material     | Rolled Steel              | Shaft Type            | Flat            |
| Overall Length     | 12.55 in                  | Frame Length          | 5.00 in         |
| Shaft Diameter     | 0.500 in                  | Shaft Extension       | 6.4 in          |
| Connection Drawing | 614131-111                | Outline Drawing       | FD1074-S01      |