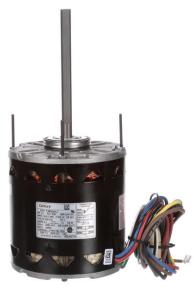

# **PRODUCT INFORMATION PACKET**

Model No: FD1074 Catalog No: FD1074 3/4 HP Fan & Blower Motor, 1625 RPM, 3 Speed, 208-230 Volts, 48 Frame, OAO Direct Drive Motors

Regal and Century are trademarks of Regal Beloit Corporation or one of its affiliated companies. ©2020 Regal Beloit Corporation, All Rights Reserved. MC017097E Product Information Packet: Model No: FD1074, Catalog No: FD1074 3/4 HP Fan & Blower Motor, 1625 RPM, 3 Speed, 208-230 Volts, 48 Frame, OAO

## Nameplate Specifications

| Output HP          | 3/4 Hp     | Output KW           | 0.56 kW       |  |
|--------------------|------------|---------------------|---------------|--|
| Frequency          | 60 Hz      | Voltage             | 208-230 V     |  |
| Current            | 4.0 A      | Speed               | 1625 rpm      |  |
| Service Factor     | 1          | Phase               | 1             |  |
| Duty               | Air Over   | Insulation Class    | А             |  |
| Frame              | 48Y        | Enclosure           | Open Enclosed |  |
| Thermal Protection | Automatic  | Ambient Temperature | 40 °C         |  |
| UL                 | Recognized | CSA                 | Y             |  |
| CE                 | Ν          |                     |               |  |

## **Technical Specifications**

| Electrical Type    | Permanent Split Capacitor | Starting Method       | Across The Line |
|--------------------|---------------------------|-----------------------|-----------------|
| Poles              | 4                         | Rotation              | Reversible      |
| Mounting           | Resilient Rings           | Motor Orientation     | Horizontal      |
| Drive End Bearing  | Sleeve                    | Opp Drive End Bearing | Sleeve          |
| Frame Material     | Rolled Steel              | Shaft Type            | Flat            |
| Overall Length     | 12.55 in                  | Frame Length          | 5.00 in         |
| Shaft Diameter     | 0.500 in                  | Shaft Extension       | 6.4 in          |
| Connection Drawing | 614131-111                | Outline Drawing       | FD1074-S01      |