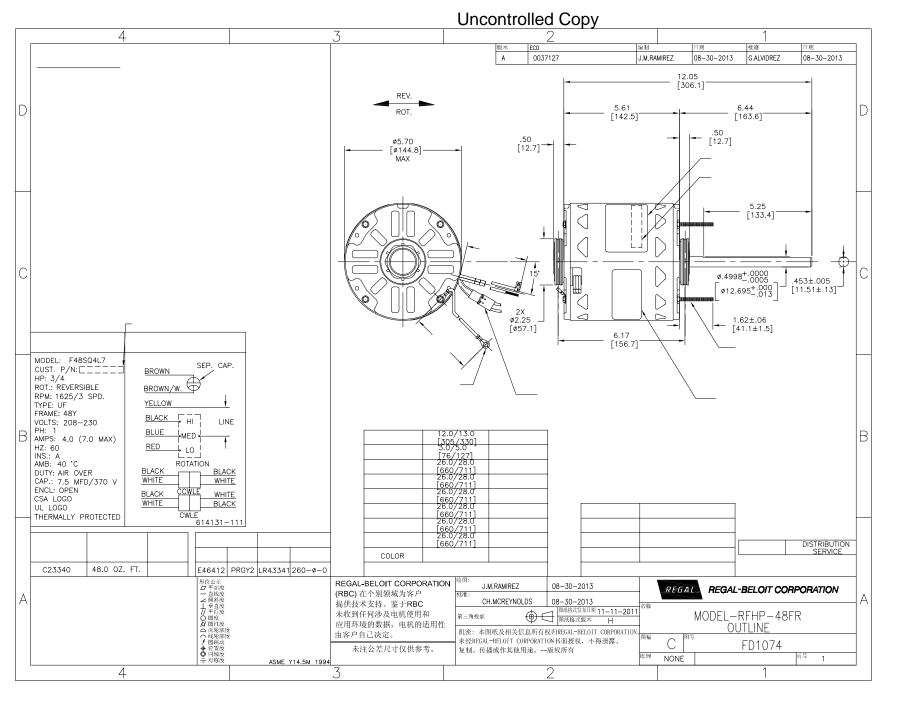

## **Technical Specifications**

| Electrical Type    | Permanent Split Capacitor | Starting Method       | Across The Line |
|--------------------|---------------------------|-----------------------|-----------------|
| Poles              | 4                         | Rotation              | Reversible      |
| Mounting           | Resilient Rings           | Motor Orientation     | Horizontal      |
| Drive End Bearing  | Sleeve                    | Opp Drive End Bearing | Sleeve          |
| Frame Material     | Rolled Steel              | Shaft Type            | Flat            |
| Overall Length     | 12.55 in                  | Frame Length          | 5.00 in         |
| Shaft Diameter     | 0.500 in                  | Shaft Extension       | 6.4 in          |
| Connection Drawing | 614131-111                | Outline Drawing       | FD1074-S01      |