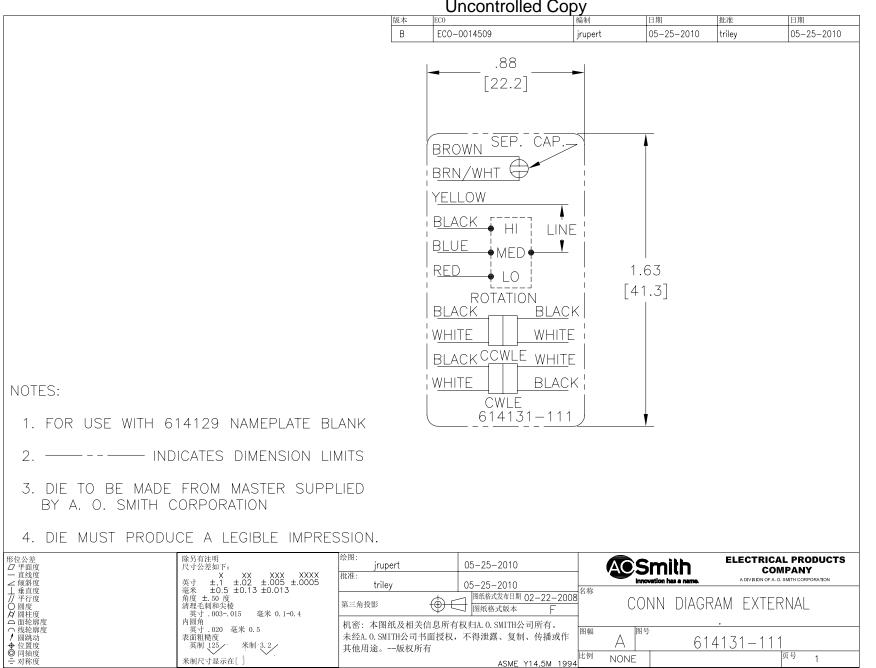

## **Technical Specifications**

| Electrical Type    | Permanent Split Capacitor | Starting Method       | Across The Line |
|--------------------|---------------------------|-----------------------|-----------------|
| Poles              | 4                         | Rotation              | Reversible      |
| Mounting           | Resilient Rings           | Motor Orientation     | Horizontal      |
| Drive End Bearing  | Sleeve                    | Opp Drive End Bearing | Sleeve          |
| Frame Material     | Rolled Steel              | Shaft Type            | Flat            |
| Overall Length     | 12.55 in                  | Frame Length          | 5.00 in         |
| Shaft Diameter     | 0.500 in                  | Shaft Extension       | 6.4 in          |
| Connection Drawing | 614131-111                | Outline Drawing       | FD1074-S01      |