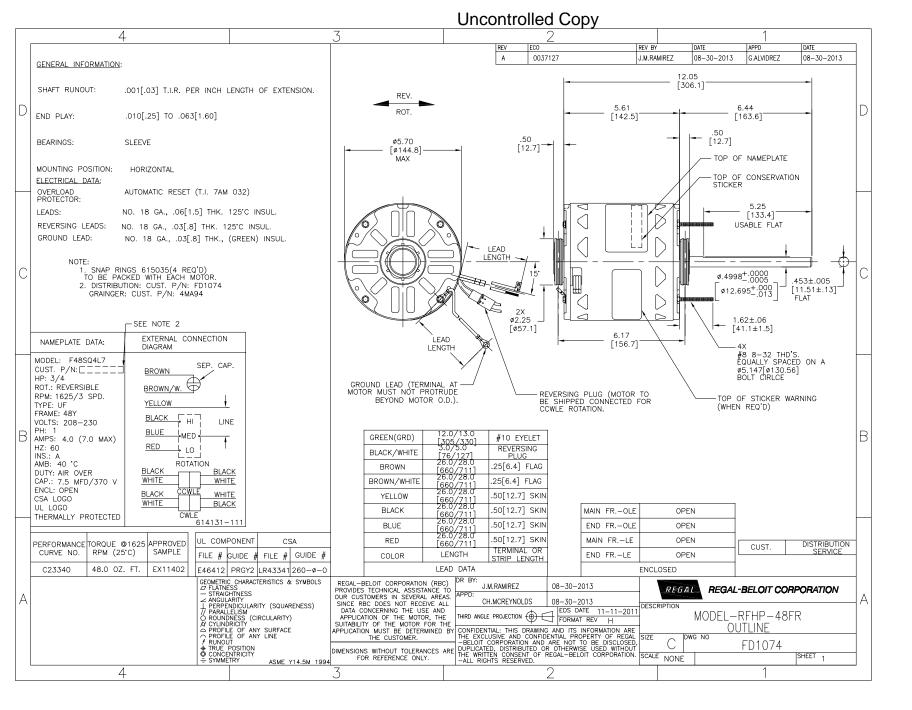

## **Technical Specifications**

| Electrical Type    | Permanent Split Capacitor | Starting Method       | Across The Line |
|--------------------|---------------------------|-----------------------|-----------------|
| Poles              | 4                         | Rotation              | Reversible      |
| Mounting           | Resilient Rings           | Motor Orientation     | Horizontal      |
| Drive End Bearing  | Sleeve                    | Opp Drive End Bearing | Sleeve          |
| Frame Material     | Rolled Steel              | Shaft Type            | Flat            |
| Overall Length     | 12.55 in                  | Frame Length          | 5.00 in         |
| Shaft Diameter     | 0.500 in                  | Shaft Extension       | 6.4 in          |
| Connection Drawing | 614131-111                | Outline Drawing       | FD1074-S01      |