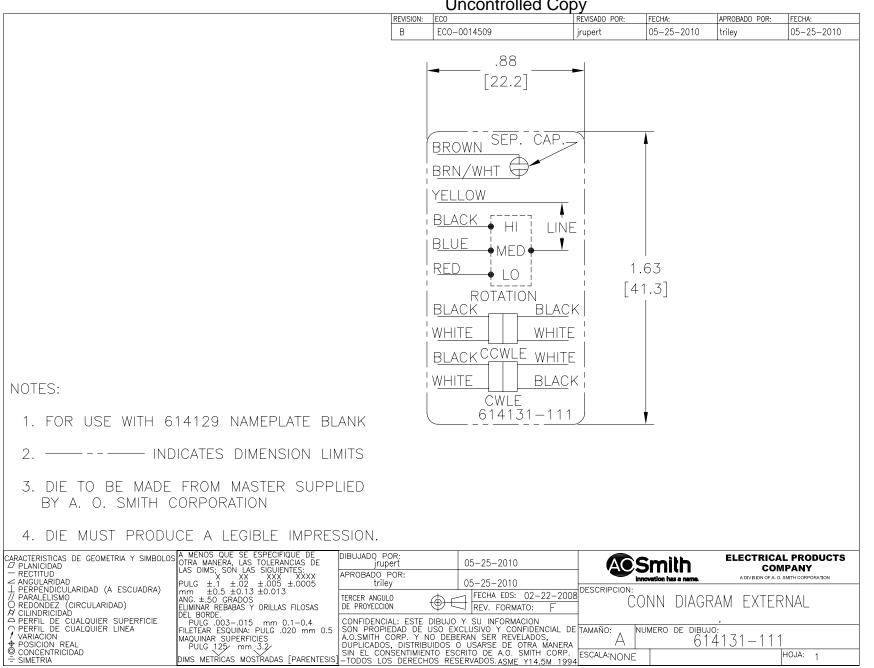

## **Technical Specifications**

| Electrical Type    | Permanent Split Capacitor | Starting Method       | Across The Line |
|--------------------|---------------------------|-----------------------|-----------------|
| Poles              | 4                         | Rotation              | Reversible      |
| Mounting           | Resilient Rings           | Motor Orientation     | Horizontal      |
| Drive End Bearing  | Sleeve                    | Opp Drive End Bearing | Sleeve          |
| Frame Material     | Rolled Steel              | Shaft Type            | Flat            |
| Overall Length     | 12.55 in                  | Frame Length          | 5.00 in         |
| Shaft Diameter     | 0.500 in                  | Shaft Extension       | 6.4 in          |
| Connection Drawing | 614131-111                | Outline Drawing       | FD1074-S01      |