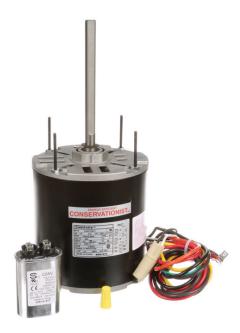

## PRODUCT INFORMATION PACKET

Model No: BDH1076 Catalog No: BDH1076 4 HP Fan & Blower Motor, 1075 RPM, 2 Speed, 460 V

3/4 HP Fan & Blower Motor, 1075 RPM, 2 Speed, 460 Volts, 48 Frame, Semi Enclosed

**Direct Drive Motors** 

## Nameplate Specifications

| Output HP          | 3/4 Hp     | Output KW           | 0.56 kW       |  |
|--------------------|------------|---------------------|---------------|--|
| Frequency          | 60 Hz      | Voltage             | 460 V         |  |
| Current            | 2.2 A      | Speed               | 1075 rpm      |  |
| Service Factor     | 1          | Phase               | 1             |  |
| Duty               | Air Over   | Insulation Class    | В             |  |
| Frame              | 48Y        | Enclosure           | Semi Enclosed |  |
| Thermal Protection | Automatic  | Ambient Temperature | 60 °C         |  |
| UL                 | Recognized | CSA                 | Υ             |  |
| CE                 | N          |                     |               |  |

## **Technical Specifications**

| Electrical Type    | Permanent Split Capacitor | Starting Method       | Across The Line |
|--------------------|---------------------------|-----------------------|-----------------|
| Poles              | 6                         | Rotation              | Reversible      |
| Mounting           | Extended Studs            | Motor Orientation     | Horizontal      |
| Drive End Bearing  | Ball                      | Opp Drive End Bearing | Ball            |
| Frame Material     | Rolled Steel              | Shaft Type            | Flat            |
| Overall Length     | 12.61 in                  | Frame Length          | 5.13 in         |
| Shaft Diameter     | 0.500 in                  | Shaft Extension       | 6.4 in          |
| Connection Drawing | 614131-244                | Outline Drawing       | BDH1076-S01     |