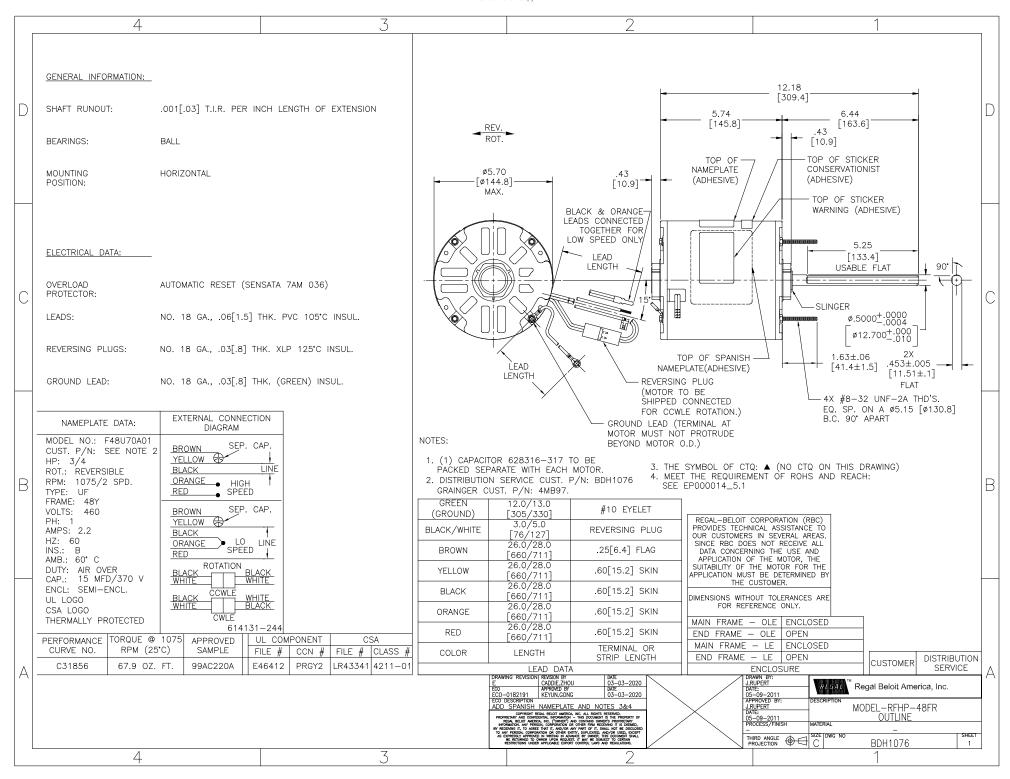

## Nameplate Specifications

| Output HP          | 3/4 Hp     | Output KW           | 0.56 kW       |  |
|--------------------|------------|---------------------|---------------|--|
| Frequency          | 60 Hz      | Voltage             | 460 V         |  |
| Current            | 2.2 A      | Speed               | 1075 rpm      |  |
| Service Factor     | 1          | Phase               | 1             |  |
| Duty               | Air Over   | Insulation Class    | В             |  |
| Frame              | 48Y        | Enclosure           | Semi Enclosed |  |
| Thermal Protection | Automatic  | Ambient Temperature | 60 °C         |  |
| UL                 | Recognized | CSA                 | Υ             |  |
| CE                 | N          |                     |               |  |

## **Technical Specifications**

| Electrical Type    | Permanent Split Capacitor | Starting Method       | Across The Line |
|--------------------|---------------------------|-----------------------|-----------------|
| Poles              | 6                         | Rotation              | Reversible      |
| Mounting           | Extended Studs            | Motor Orientation     | Horizontal      |
| Drive End Bearing  | Ball                      | Opp Drive End Bearing | Ball            |
| Frame Material     | Rolled Steel              | Shaft Type            | Flat            |
| Overall Length     | 12.61 in                  | Frame Length          | 5.13 in         |
| Shaft Diameter     | 0.500 in                  | Shaft Extension       | 6.4 in          |
| Connection Drawing | 614131-244                | Outline Drawing       | BDH1076-S01     |