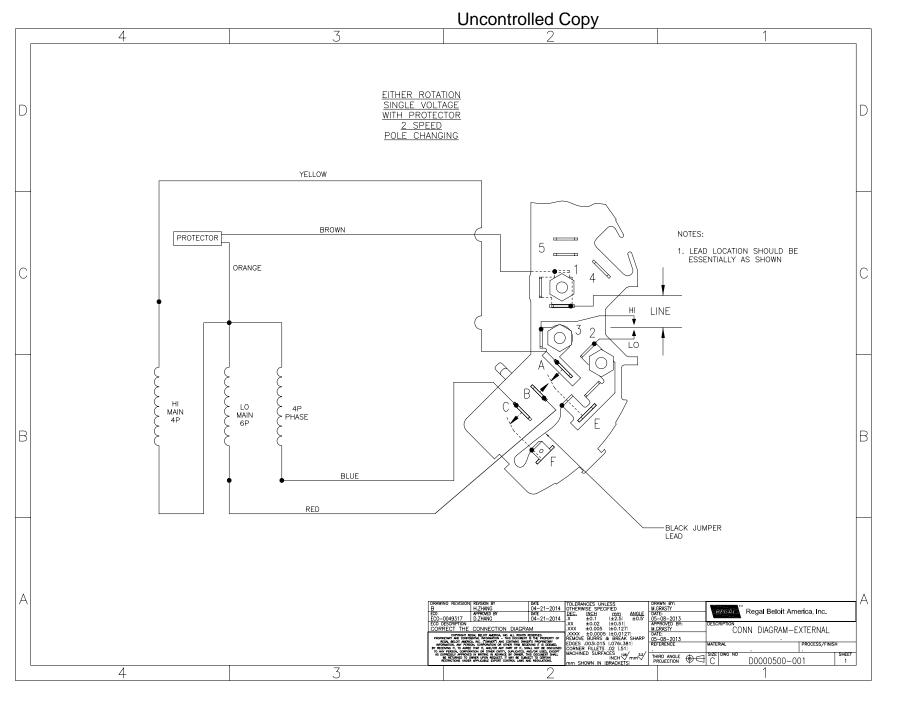

## **Technical Specifications**

| Electrical Type       | Split Phase    | Starting Method    | Across The Line           |
|-----------------------|----------------|--------------------|---------------------------|
| Poles                 | 4/6            | Rotation           | Counterclockwise Lead End |
| Mounting              | Resilient Base | Drive End Bearing  | Ball                      |
| Opp Drive End Bearing | Ball           | Frame Material     | Rolled Steel              |
| Shaft Type            | Flat           | Overall Length     | 9.45 in                   |
| Frame Length          | 5.81 in        | Shaft Diameter     | 0.500 in                  |
| Shaft Extension       | 1.5 in         |                    |                           |
| Outline Drawing       | SVB2074-S01    | Connection Drawing | D0000500-001              |