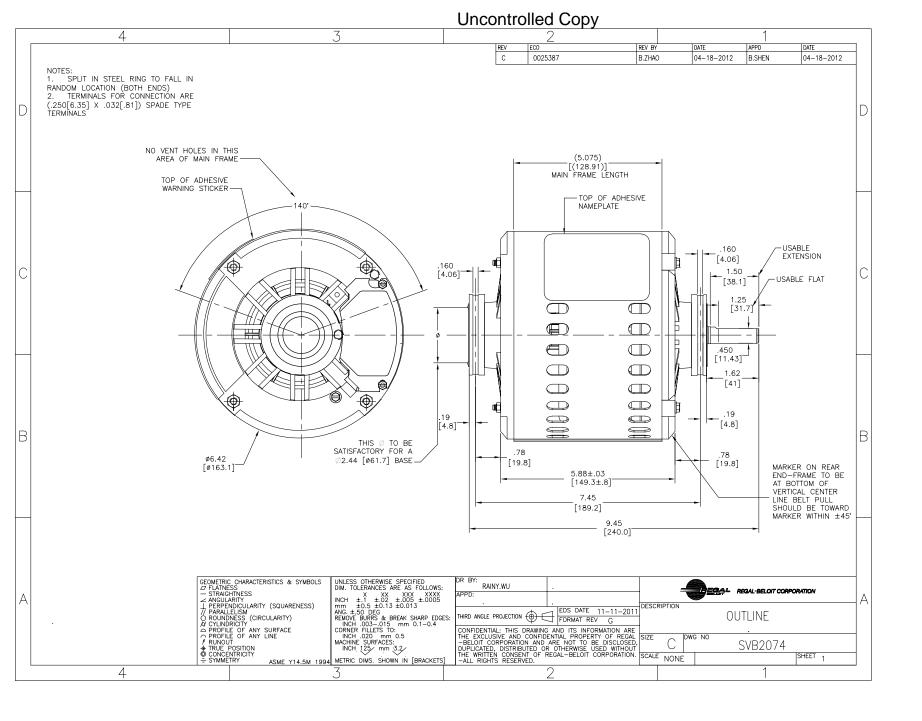

## **Technical Specifications**

| Electrical Type       | Split Phase    | Starting Method    | Across The Line           |
|-----------------------|----------------|--------------------|---------------------------|
| Poles                 | 4/6            | Rotation           | Counterclockwise Lead End |
| Mounting              | Resilient Base | Drive End Bearing  | Ball                      |
| Opp Drive End Bearing | Ball           | Frame Material     | Rolled Steel              |
| Shaft Type            | Flat           | Overall Length     | 9.45 in                   |
| Frame Length          | 5.81 in        | Shaft Diameter     | 0.500 in                  |
| Shaft Extension       | 1.5 in         |                    |                           |
| Outline Drawing       | SVB2074-S01    | Connection Drawing | D0000500-001              |