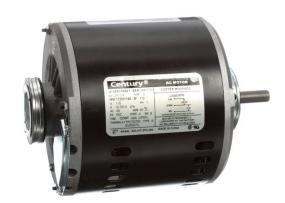

## PRODUCT INFORMATION PACKET

Model No: SVB2074 Catalog No: SVB2074

4 HP 2 speed Evaporator Coil and Refrigeration Fan HVAC/R Motor, 1 phase, 1800/1200 RPM, 115 V, 56Z Frame, ODP

Evap Coil and Refrigeration Fan Motors

Product Information Packet: Model No: SVB2074, Catalog No:SVB2074 3/4-1/4 HP 2 speed Evaporator Coil and Refrigeration Fan HVAC/R Motor, 1 phase, 1800/1200 RPM, 115 V, 56Z Frame, ODP

## Nameplate Specifications

| Output HP          | 3/4-1/4 Hp | Output KW           | 0.56 kW         |  |
|--------------------|------------|---------------------|-----------------|--|
| Frequency          | 60 Hz      | Voltage             | 115 V           |  |
| Current            | 10.5/5.0 A | Speed               | 1725/1140 rpm   |  |
| Service Factor     | 1          | Phase               | 1               |  |
| Duty               | Continuous | Insulation Class    | В               |  |
| Frame              | 56Z        | Enclosure           | Open Drip Proof |  |
| Thermal Protection | Automatic  | Ambient Temperature | 40 °C           |  |
| UL                 | Recognized | CSA                 | Υ               |  |
| CE                 | N          |                     |                 |  |

## **Technical Specifications**

| Electrical Type       | Split Phase    | Starting Method    | Across The Line           |
|-----------------------|----------------|--------------------|---------------------------|
| Poles                 | 4/6            | Rotation           | Counterclockwise Lead End |
| Mounting              | Resilient Base | Drive End Bearing  | Ball                      |
| Opp Drive End Bearing | Ball           | Frame Material     | Rolled Steel              |
| Shaft Type            | Flat           | Overall Length     | 9.45 in                   |
| Frame Length          | 5.81 in        | Shaft Diameter     | 0.500 in                  |
| Shaft Extension       | 1.5 in         |                    |                           |
| Outline Drawing       | SVB2074-S01    | Connection Drawing | D0000500-001              |