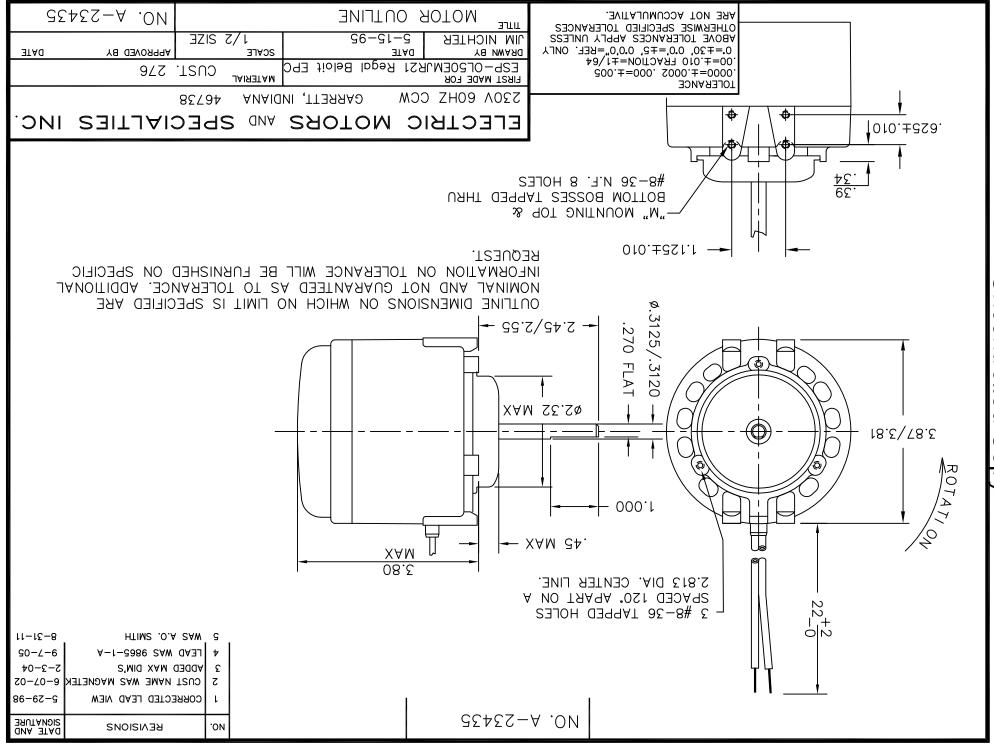

## **Technical Specifications**

| Electrical Type       | Shaded Pole        | Starting Method   | Across The Line           |
|-----------------------|--------------------|-------------------|---------------------------|
| Poles                 | 4                  | Rotation          | Counterclockwise Lead End |
| Mounting              | 2 BOSS/OSE 3 HOLES | Drive End Bearing | Unit                      |
| Opp Drive End Bearing | Unit               | Frame Material    | Cast Iron                 |
| Shaft Type            | Flat               | Frame Length      | 4.25 in                   |
| Shaft Diameter        | 0.312 in           | Shaft Extension   | 2 in                      |
| Outline Drawing       | 276-S01            |                   |                           |