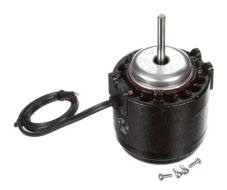

## PRODUCT INFORMATION PACKET

Model No: 276
Catalog No: 276
50 WATT Refrigeration Motor, 1500 RPM, 230 Volts, Unit Bearing, TEAO
Unit Bearing Motors

Regal and Century are trademarks of Regal Beloit Corporation or one of its affiliated companies.

## Nameplate Specifications

| Output Watts        | 50 W                      | Frequency          | 60 Hz               |
|---------------------|---------------------------|--------------------|---------------------|
| Voltage             | 230 V                     | Current            | 0.85 A              |
| Speed               | 1500 rpm                  | Service Factor     | 1                   |
| Phase               | 1                         | Duty               | Continuous          |
| Insulation Class    | Α                         | Frame              | UNIT BEARING        |
| Enclosure           | Totally Enclosed Air Over | Thermal Protection | Thermally Protected |
| Ambient Temperature | 40 °C                     | UL                 | Recognized          |
| CSA                 | Υ                         | CE                 | N                   |

## **Technical Specifications**

| Electrical Type       | Shaded Pole        | Starting Method   | Across The Line           |
|-----------------------|--------------------|-------------------|---------------------------|
| Poles                 | 4                  | Rotation          | Counterclockwise Lead End |
| Mounting              | 2 BOSS/OSE 3 HOLES | Drive End Bearing | Unit                      |
| Opp Drive End Bearing | Unit               | Frame Material    | Cast Iron                 |
| Shaft Type            | Flat               | Frame Length      | 4.25 in                   |
| Shaft Diameter        | 0.312 in           | Shaft Extension   | 2 in                      |
| Outline Drawing       | 276-S01            |                   |                           |